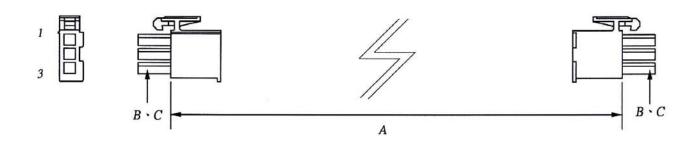

# WIRE HARNESS CABLE WITH 4.14MM PITCH WIRE-TO-WIRE CRIMPED HOUSINGS (F1)

#### K414HF1X3

#### **ORDERING INFORMATION:**

- 1. HOUSING TYPE AT 2 ENDS:
  - "414HF" 4.14MM PITCH Ø1.00MM WIRE HOUSING TO HOUSING (WIRING 1:1)
  - "414H1" DITTO, BUT SAME DIRECTION OF CONTACTS AT 2 ENDS (WIRING 1:N)
  - "414HT" DITTO, BUT HOUSING TO 3MM TINNED END
- 2. NO. OF CONTACTS:
  - 1X1, 1X2, 1X3, 2X2, 2X3, 3X3, 3X4, 3X5
- 3. LENGTH IN CM (CENTIMETERS)