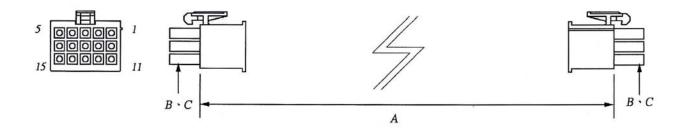

# WIRE HARNESS CABLE WITH 4.14MM PITCH WIRE-TO-WIRE CRIMPED HOUSINGS (F3)

#### K414HF3X5

#### **ORDERING INFORMATION:**

- 1. HOUSING TYPE AT 2 ENDS:
  - "414HF" 4.14MM PITCH Ø1.00MM WIRE HOUSING TO HOUSING (WIRING 1:1)
  - "414H1" DITTO, BUT SAME DIRECTION OF CONTACTS AT 2 ENDS (WIRING 1:N)
  - "414HT" DITTO, BUT HOUSING TO 3MM TINNED END
- 2. NO. OF CONTACTS:
  - 1X1, 1X2, 1X3, 2X2, 2X3, 3X3, 3X4, 3X5
- 3. LENGTH IN CM (CENTIMETERS)