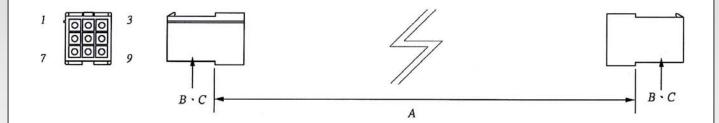

# WIRE HARNESS CABLE WITH 4.14MM PITCH WIRE-TO-WIRE CRIMPED HOUSINGS (M1)

#### K414HM1X3

- 1. HOUSING TYPE AT 2 ENDS:
  - "414HM" 4.14MM PITCH Ø1.00MM WIRE HOUSING TO HOUSING (WIRING 1:1)
  - "414H6" DITTO, BUT SAME DIRECTION OF CONTACTS AT 2 ENDS (WIRING 1:N)
  - "414HW" DITTO, BUT HOUSING TO 3MM TINNED END
- 2. NO. OF CONTACTS:
  - 1X1, 1X2, 1X3, 2X2, 2X3, 3X3, 3X4, 3X5
- 3. LENGTH IN CM (CENTIMETERS)