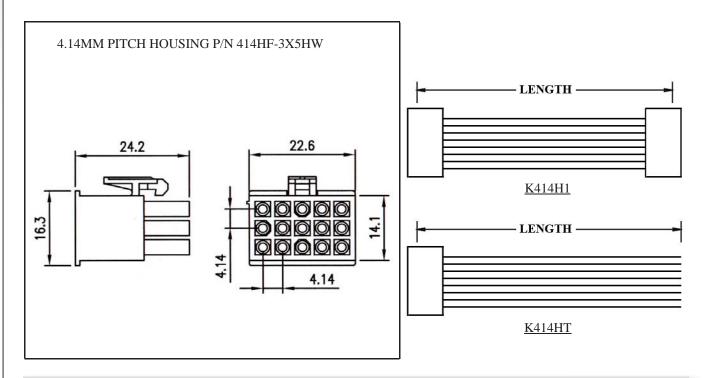

# WIRE HARNESS CABLE WITH 4.14MM PITCH WIRE-TO-WIRE CRIMPED HOUSINGS (F3)

#### K414HF3X5

#### **ORDERING INFORMATION:**

- 1. HOUSING TYPE AT 2 ENDS:
  - "414HF" 4.14MM PITCH Ø1.00MM WIRE HOUSING TO HOUSING (WIRING 1:1)
  - "414H1" DITTO, BUT SAME DIRECTION OF CONTACTS AT 2 ENDS (WIRING 1:N)
  - "414HT" DITTO, BUT HOUSING TO 3MM TINNED END
- 2. NO. OF CONTACTS:
  - 1X1, 1X2, 1X3, 2X2, 2X3, 3X3, 3X4, 3X5
- 3. LENGTH IN CM (CENTIMETERS)