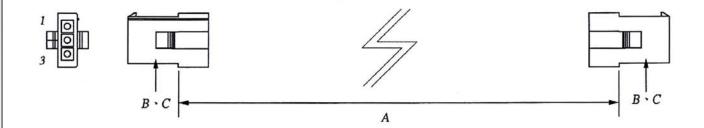

# WIRE HARNESS CABLE WITH 4.14MM PITCH WIRE-TO-WIRE CRIMPED HOUSINGS (M4)

#### K414HN1X3

- 1. HOUSING TYPE AT 2 ENDS:
  - "414HN" 4.14MM PITCH Ø1.00MM WIRE HOUSING TO HOUSING (WIRING 1:1)
  - "414H7" DITTO, BUT SAME DIRECTION OF CONTACTS AT 2 ENDS (WIRING 1:N)
  - "414HX" DITTO, BUT HOUSING TO 3MM TINNED END
- 2. NO. OF CONTACTS:
  - 1X2, 1X3, 2X2, 2X3, 3X3, 3X4, 3X5
- 3. LENGTH IN CM (CENTIMETERS)