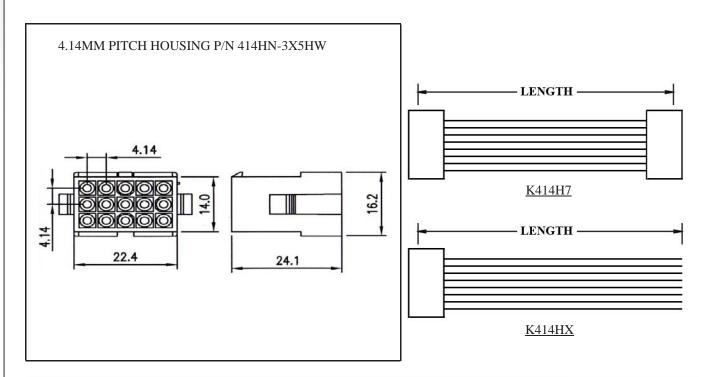

## WIRE HARNESS CABLE WITH 4.14MM PITCH WIRE-TO-WIRE CRIMPED HOUSINGS (M6)

## K414HN3X5

#### **ORDERING INFORMATION:**

- 1. HOUSING TYPE AT 2 ENDS:
  - "414HN" 4.14MM PITCH Ø1.00MM WIRE HOUSING TO HOUSING (WIRING 1:1)
  - "414H7" DITTO, BUT SAME DIRECTION OF CONTACTS AT 2 ENDS (WIRING 1:N)
  - "414HX" DITTO, BUT HOUSING TO 3MM TINNED END
- 2. NO. OF CONTACTS:
  - 1X2, 1X3, 2X2, 2X3, 3X3, 3X4, 3X5
- 3. LENGTH IN CM (CENTIMETERS)