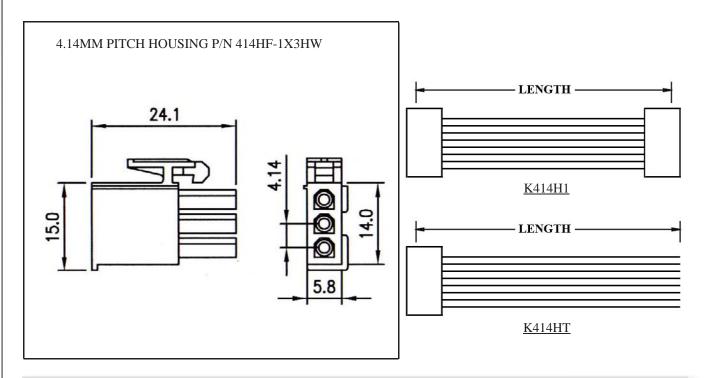

# WIRE HARNESS CABLE WITH 4.14MM PITCH WIRE-TO-WIRE CRIMPED HOUSINGS (F1)

#### K414HF1X3

#### **ORDERING INFORMATION:**

- 1. HOUSING TYPE AT 2 ENDS:
  - "414HF" 4.14MM PITCH Ø1.00MM WIRE HOUSING TO HOUSING (WIRING 1:1)
  - "414H1" DITTO, BUT SAME DIRECTION OF CONTACTS AT 2 ENDS (WIRING 1:N)
  - "414HT" DITTO, BUT HOUSING TO 3MM TINNED END
- 2. NO. OF CONTACTS:
  - 1X1, 1X2, 1X3, 2X2, 2X3, 3X3, 3X4, 3X5
- 3. LENGTH IN CM (CENTIMETERS)