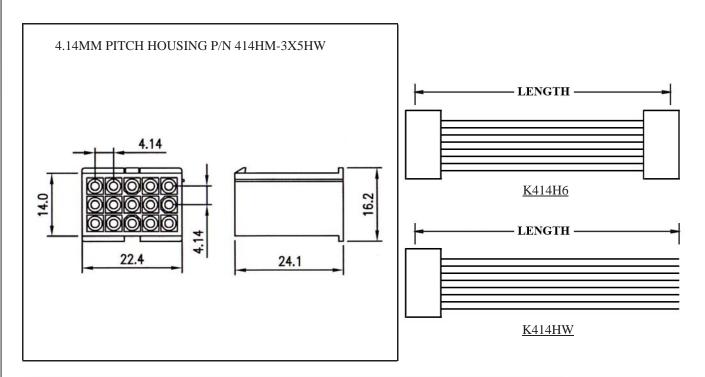

# WIRE HARNESS CABLE WITH 4.14MM PITCH WIRE-TO-WIRE CRIMPED HOUSINGS (M3)

## K414HM3X5

- 1. HOUSING TYPE AT 2 ENDS:
  - "414HM" 4.14MM PITCH Ø1.00MM WIRE HOUSING TO HOUSING (WIRING 1:1)
  - "414H6" DITTO, BUT SAME DIRECTION OF CONTACTS AT 2 ENDS (WIRING 1:N)
  - "414HW" DITTO, BUT HOUSING TO 3MM TINNED END
- 2. NO. OF CONTACTS:
  - 1X1, 1X2, 1X3, 2X2, 2X3, 3X3, 3X4, 3X5
- 3. LENGTH IN CM (CENTIMETERS)