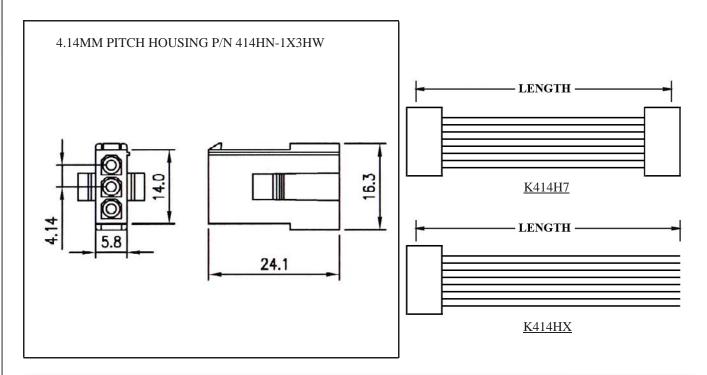

# WIRE HARNESS CABLE WITH 4.14MM PITCH WIRE-TO-WIRE CRIMPED HOUSINGS (M4)

#### K414HN1X3

- 1. HOUSING TYPE AT 2 ENDS:
  - "414HN" 4.14MM PITCH Ø1.00MM WIRE HOUSING TO HOUSING (WIRING 1:1)
  - "414H7" DITTO, BUT SAME DIRECTION OF CONTACTS AT 2 ENDS (WIRING 1:N)
  - "414HX" DITTO, BUT HOUSING TO 3MM TINNED END
- 2. NO. OF CONTACTS:
  - 1X2, 1X3, 2X2, 2X3, 3X3, 3X4, 3X5
- 3. LENGTH IN CM (CENTIMETERS)