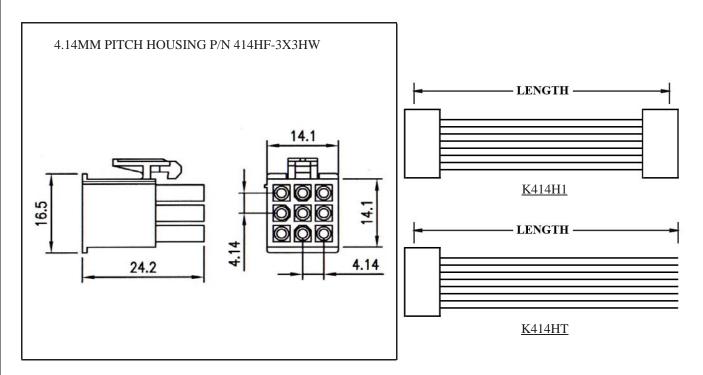

# WIRE HARNESS CABLE WITH 4.14MM PITCH WIRE-TO-WIRE CRIMPED HOUSINGS (F2)

#### K414HF3X3

- 1. HOUSING TYPE AT 2 ENDS:
  - "414HF" 4.14MM PITCH Ø1.00MM WIRE HOUSING TO HOUSING (WIRING 1:1)
  - "414H1" DITTO, BUT SAME DIRECTION OF CONTACTS AT 2 ENDS (WIRING 1:N)
  - "414HT" DITTO, BUT HOUSING TO 3MM TINNED END
- 2. NO. OF CONTACTS:
  - 1X1, 1X2, 1X3, 2X2, 2X3, 3X3, 3X4, 3X5
- 3. LENGTH IN CM (CENTIMETERS)