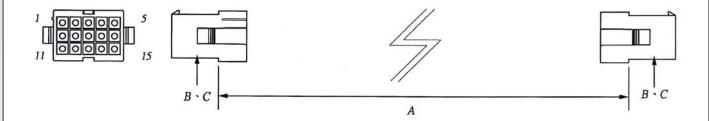

## WIRE HARNESS CABLE WITH 4.14MM PITCH WIRE-TO-WIRE CRIMPED HOUSINGS (M6)

## K414HN3X5

#### **ORDERING INFORMATION:**

- 1. HOUSING TYPE AT 2 ENDS:
  - "414HN" 4.14MM PITCH Ø1.00MM WIRE HOUSING TO HOUSING (WIRING 1:1)
  - "414H7" DITTO, BUT SAME DIRECTION OF CONTACTS AT 2 ENDS (WIRING 1:N)
  - "414HX" DITTO, BUT HOUSING TO 3MM TINNED END
- 2. NO. OF CONTACTS:
  - 1X2, 1X3, 2X2, 2X3, 3X3, 3X4, 3X5
- 3. LENGTH IN CM (CENTIMETERS)