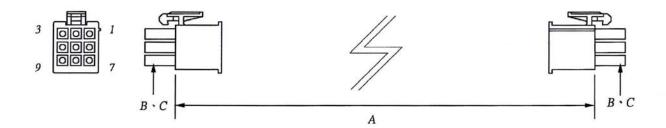

# WIRE HARNESS CABLE WITH 4.14MM PITCH WIRE-TO-WIRE CRIMPED HOUSINGS (F2)

#### K414HF3X3

- 1. HOUSING TYPE AT 2 ENDS:
  - "414HF" 4.14MM PITCH Ø1.00MM WIRE HOUSING TO HOUSING (WIRING 1:1)
  - "414H1" DITTO, BUT SAME DIRECTION OF CONTACTS AT 2 ENDS (WIRING 1:N)
  - "414HT" DITTO, BUT HOUSING TO 3MM TINNED END
- 2. NO. OF CONTACTS:
  - 1X1, 1X2, 1X3, 2X2, 2X3, 3X3, 3X4, 3X5
- 3. LENGTH IN CM (CENTIMETERS)