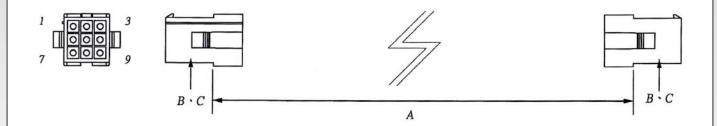

# WIRE HARNESS CABLE WITH 4.14MM PITCH WIRE-TO-WIRE CRIMPED HOUSINGS (M5)

## K414HN3X3

#### **ORDERING INFORMATION:**

- 1. HOUSING TYPE AT 2 ENDS:
  - "414HN" 4.14MM PITCH Ø1.00MM WIRE HOUSING TO HOUSING (WIRING 1:1)
  - "414H7" DITTO, BUT SAME DIRECTION OF CONTACTS AT 2 ENDS (WIRING 1:N)
  - "414HX" DITTO, BUT HOUSING TO 3MM TINNED END
- 2. NO. OF CONTACTS:
  - 1X2, 1X3, 2X2, 2X3, 3X3, 3X4, 3X5
- 3. LENGTH IN CM (CENTIMETERS)