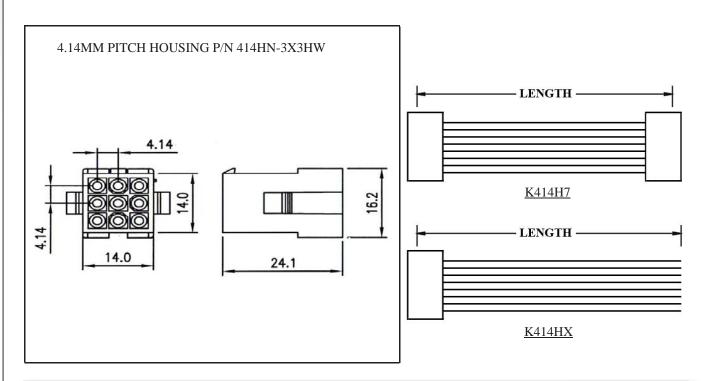

# WIRE HARNESS CABLE WITH 4.14MM PITCH WIRE-TO-WIRE CRIMPED HOUSINGS (M5)

## K414HN3X3

#### **ORDERING INFORMATION:**

- 1. HOUSING TYPE AT 2 ENDS:
  - "414HN" 4.14MM PITCH Ø1.00MM WIRE HOUSING TO HOUSING (WIRING 1:1)
  - "414H7" DITTO, BUT SAME DIRECTION OF CONTACTS AT 2 ENDS (WIRING 1:N)
  - "414HX" DITTO, BUT HOUSING TO 3MM TINNED END
- 2. NO. OF CONTACTS:
  - 1X2, 1X3, 2X2, 2X3, 3X3, 3X4, 3X5
- 3. LENGTH IN CM (CENTIMETERS)