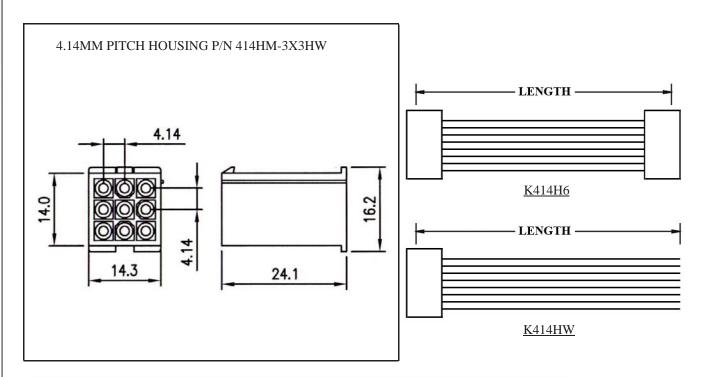

# WIRE HARNESS CABLE WITH 4.14MM PITCH WIRE-TO-WIRE CRIMPED HOUSINGS (M2)

## K414HM3X3

- 1. HOUSING TYPE AT 2 ENDS:
  - "414HM" 4.14MM PITCH Ø1.00MM WIRE HOUSING TO HOUSING (WIRING 1:1)
  - "414H6" DITTO, BUT SAME DIRECTION OF CONTACTS AT 2 ENDS (WIRING 1:N)
  - "414HW" DITTO, BUT HOUSING TO 3MM TINNED END
- 2. NO. OF CONTACTS:
  - 1X1, 1X2, 1X3, 2X2, 2X3, 3X3, 3X4, 3X5
- 3. LENGTH IN CM (CENTIMETERS)