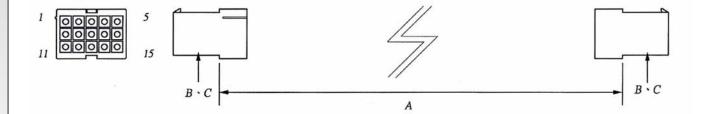

# WIRE HARNESS CABLE WITH 4.14MM PITCH WIRE-TO-WIRE CRIMPED HOUSINGS (M4)

#### K414HN1X3

- 1. HOUSING TYPE AT 2 ENDS:
  - "414HN" 4.14MM PITCH Ø1.00MM WIRE HOUSING TO HOUSING (WIRING 1:1)
  - "414H7" DITTO, BUT SAME DIRECTION OF CONTACTS AT 2 ENDS (WIRING 1:N)
  - "414HX" DITTO, BUT HOUSING TO 3MM TINNED END
- 2. NO. OF CONTACTS:
  - 1X2, 1X3, 2X2, 2X3, 3X3, 3X4, 3X5
- 3. LENGTH IN CM (CENTIMETERS)