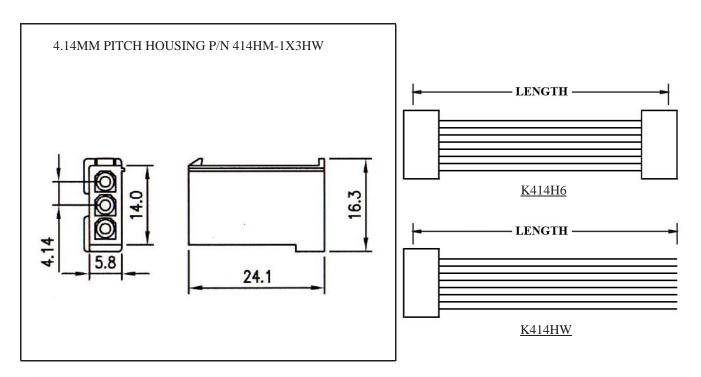

# WIRE HARNESS CABLE WITH 4.14MM PITCH WIRE-TO-WIRE CRIMPED HOUSINGS (M1)

#### K414HM1X3

- 1. HOUSING TYPE AT 2 ENDS:
  - "414HM" 4.14MM PITCH Ø1.00MM WIRE HOUSING TO HOUSING (WIRING 1:1)
  - "414H6" DITTO, BUT SAME DIRECTION OF CONTACTS AT 2 ENDS (WIRING 1:N)
  - "414HW" DITTO, BUT HOUSING TO 3MM TINNED END
- 2. NO. OF CONTACTS:
  - 1X1, 1X2, 1X3, 2X2, 2X3, 3X3, 3X4, 3X5
- 3. LENGTH IN CM (CENTIMETERS)