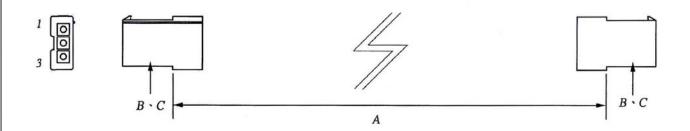

# WIRE HARNESS CABLE WITH 4.14MM PITCH WIRE-TO-WIRE CRIMPED HOUSINGS (M1)

#### K414HM1X3

- 1. HOUSING TYPE AT 2 ENDS:
  - "414HM" 4.14MM PITCH Ø1.00MM WIRE HOUSING TO HOUSING (WIRING 1:1)
  - "414H6" DITTO, BUT SAME DIRECTION OF CONTACTS AT 2 ENDS (WIRING 1:N)
  - "414HW" DITTO, BUT HOUSING TO 3MM TINNED END
- 2. NO. OF CONTACTS:
  - 1X1, 1X2, 1X3, 2X2, 2X3, 3X3, 3X4, 3X5
- 3. LENGTH IN CM (CENTIMETERS)