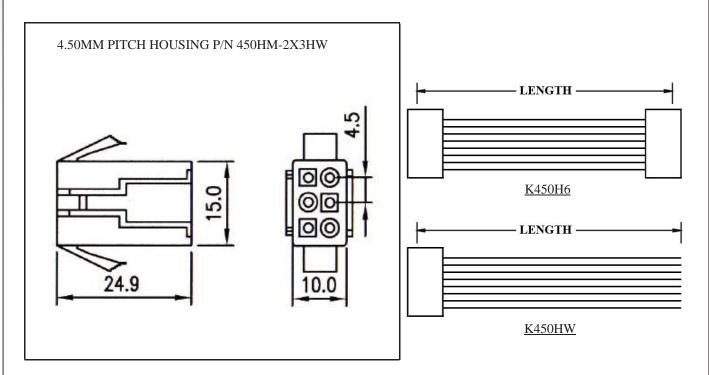

# WIRE HARNESS CABLE WITH 4.50MM PITCH WIRE-TO-WIRE CRIMPED HOUSINGS (M2)

### K450HM2X3

#### **ORDERING INFORMATION:**

- 1. HOUSING TYPE AT 2 ENDS:
  - "450HM" 4.50MM PITCH Ø1.3MM WIRE HOUSING TO HOUSING (WIRING 1:1)
  - "450H6" DITTO, BUT SAME DIRECTION OF CONTACTS AT 2 ENDS (WIRING 1:N)
  - "450HW" DITTO, BUT HOUSING TO 3MM TINNED END
- 2. NO. OF CONTACTS:
  - 1X2, 1X3, 1X4, 2X2, 2X3, 3X3, 3X4, 3X5
- 3. LENGTH IN CM (CENTIMETERS)