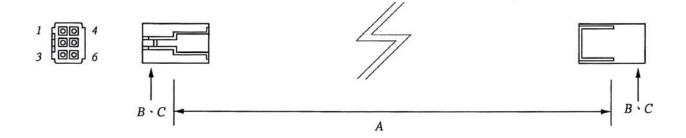

# WIRE HARNESS CABLE WITH 4.50MM PITCH WIRE-TO-WIRE CRIMPED HOUSINGS (M5)

### K450HN2X3

- 1. HOUSING TYPE AT 2 ENDS:
  - "450HN" 4.50MM PITCH Ø1.3MM WIRE HOUSING TO HOUSING (WIRING 1:1)
  - "450H7" DITTO, BUT SAME DIRECTION OF CONTACTS AT 2 ENDS (WIRING 1:N)
  - "450HX" DITTO, BUT HOUSING TO 3MM TINNED END
- 2. NO. OF CONTACTS:
  - 1X2, 1X3, 1X4, 2X2, 2X3, 3X3, 3X4, 3X5
- 3. LENGTH IN CM (CENTIMETERS)