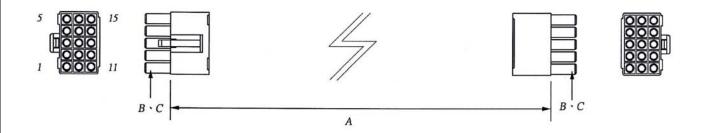

# WIRE HARNESS CABLE WITH 4.50MM PITCH WIRE-TO-WIRE CRIMPED HOUSINGS (F3)

#### K450HF3X5

- 1. HOUSING TYPE AT 2 ENDS:
  - "450HF" 4.50MM PITCH Ø1.3MM WIRE HOUSING TO HOUSING (WIRING 1:1)
  - "450H1" DITTO, BUT SAME DIRECTION OF CONTACTS AT 2 ENDS (WIRING 1:N)
  - "450HT" DITTO, BUT HOUSING TO 3MM TINNED END
- 2. NO. OF CONTACTS:
  - 1X2, 1X3, 1X4, 2X2, 2X3, 3X3, 3X4, 3X5
- 3. LENGTH IN CM (CENTIMETERS)