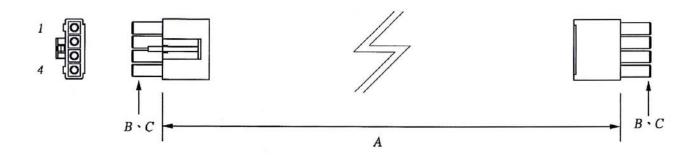

# WIRE HARNESS CABLE WITH 4.50MM PITCH WIRE-TO-WIRE CRIMPED HOUSINGS (F1)

### K450HF1X4

#### **ORDERING INFORMATION:**

- 1. HOUSING TYPE AT 2 ENDS:
  - "450HF" 4.50MM PITCH Ø1.3MM WIRE HOUSING TO HOUSING (WIRING 1:1)
  - "450H1" DITTO, BUT SAME DIRECTION OF CONTACTS AT 2 ENDS (WIRING 1:N)
  - "450HT" DITTO, BUT HOUSING TO 3MM TINNED END
- 2. NO. OF CONTACTS:
  - 1X2, 1X3, 1X4, 2X2, 2X3, 3X3, 3X4, 3X5
- 3. LENGTH IN CM (CENTIMETERS)