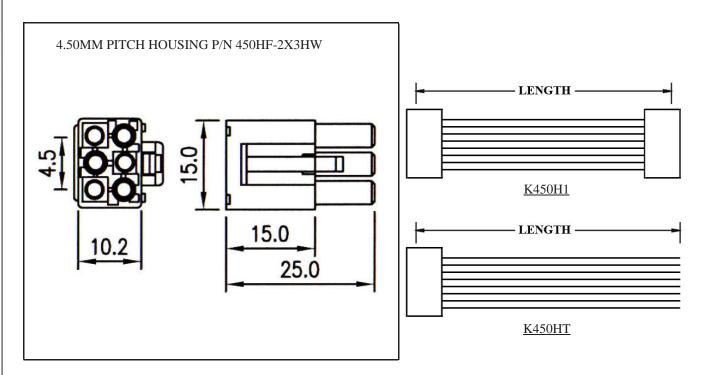

# WIRE HARNESS CABLE WITH 4.50MM PITCH WIRE-TO-WIRE CRIMPED HOUSINGS (F2)

### K450HF2X3

- 1. HOUSING TYPE AT 2 ENDS:
  - "450HF" 4.50MM PITCH Ø1.3MM WIRE HOUSING TO HOUSING (WIRING 1:1)
  - "450H1" DITTO, BUT SAME DIRECTION OF CONTACTS AT 2 ENDS (WIRING 1:N)
  - "450HT" DITTO, BUT HOUSING TO 3MM TINNED END
- 2. NO. OF CONTACTS:
  - 1X2, 1X3, 1X4, 2X2, 2X3, 3X3, 3X4, 3X5
- 3. LENGTH IN CM (CENTIMETERS)