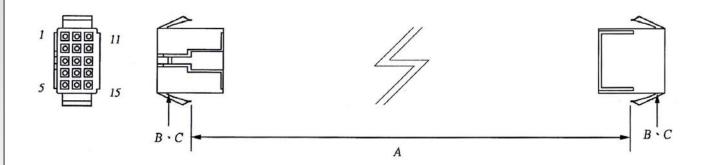

# WIRE HARNESS CABLE WITH 4.50MM PITCH WIRE-TO-WIRE CRIMPED HOUSINGS (M3)

### K450HM3X5

#### **ORDERING INFORMATION:**

- 1. HOUSING TYPE AT 2 ENDS:
  - "450HM" 4.50MM PITCH Ø1.3MM WIRE HOUSING TO HOUSING (WIRING 1:1)
  - "450H6" DITTO, BUT SAME DIRECTION OF CONTACTS AT 2 ENDS (WIRING 1:N)
  - "450HW" DITTO, BUT HOUSING TO 3MM TINNED END
- 2. NO. OF CONTACTS:
  - 1X2, 1X3, 1X4, 2X2, 2X3, 3X3, 3X4, 3X5
- 3. LENGTH IN CM (CENTIMETERS)