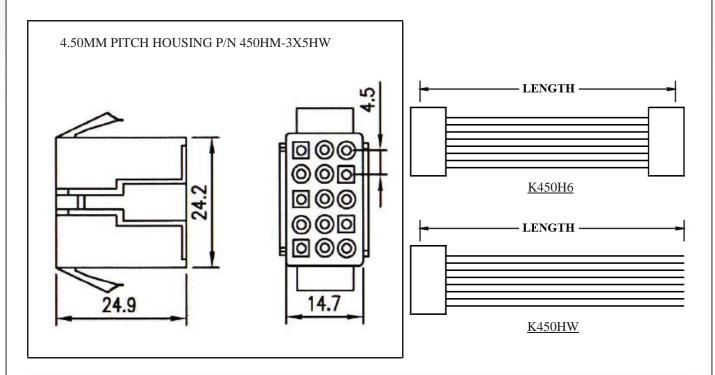

# WIRE HARNESS CABLE WITH 4.50MM PITCH WIRE-TO-WIRE CRIMPED HOUSINGS (M3)

### K450HM3X5

#### **ORDERING INFORMATION:**

- 1. HOUSING TYPE AT 2 ENDS:
  - "450HM" 4.50MM PITCH Ø1.3MM WIRE HOUSING TO HOUSING (WIRING 1:1)
  - "450H6" DITTO, BUT SAME DIRECTION OF CONTACTS AT 2 ENDS (WIRING 1:N)
  - "450HW" DITTO, BUT HOUSING TO 3MM TINNED END
- 2. NO. OF CONTACTS:
  - 1X2, 1X3, 1X4, 2X2, 2X3, 3X3, 3X4, 3X5
- 3. LENGTH IN CM (CENTIMETERS)