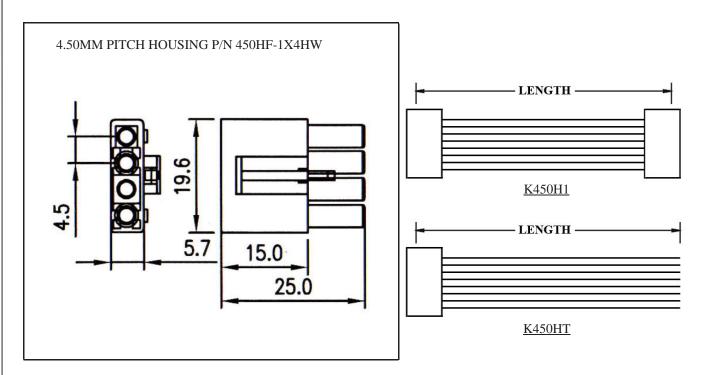

# WIRE HARNESS CABLE WITH 4.50MM PITCH WIRE-TO-WIRE CRIMPED HOUSINGS (F1)

### K450HF1X4

#### **ORDERING INFORMATION:**

- 1. HOUSING TYPE AT 2 ENDS:
  - "450HF" 4.50MM PITCH Ø1.3MM WIRE HOUSING TO HOUSING (WIRING 1:1)
  - "450H1" DITTO, BUT SAME DIRECTION OF CONTACTS AT 2 ENDS (WIRING 1:N)
  - "450HT" DITTO, BUT HOUSING TO 3MM TINNED END
- 2. NO. OF CONTACTS:
  - 1X2, 1X3, 1X4, 2X2, 2X3, 3X3, 3X4, 3X5
- 3. LENGTH IN CM (CENTIMETERS)