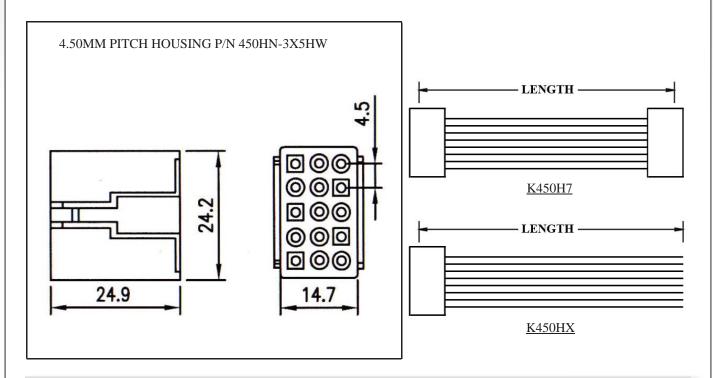

# WIRE HARNESS CABLE WITH 4.50MM PITCH WIRE-TO-WIRE CRIMPED HOUSINGS (M5)

### K450HN2X3

- 1. HOUSING TYPE AT 2 ENDS:
  - "450HN" 4.50MM PITCH Ø1.3MM WIRE HOUSING TO HOUSING (WIRING 1:1)
  - "450H7" DITTO, BUT SAME DIRECTION OF CONTACTS AT 2 ENDS (WIRING 1:N)
  - "450HX" DITTO, BUT HOUSING TO 3MM TINNED END
- 2. NO. OF CONTACTS:
  - 1X2, 1X3, 1X4, 2X2, 2X3, 3X3, 3X4, 3X5
- 3. LENGTH IN CM (CENTIMETERS)