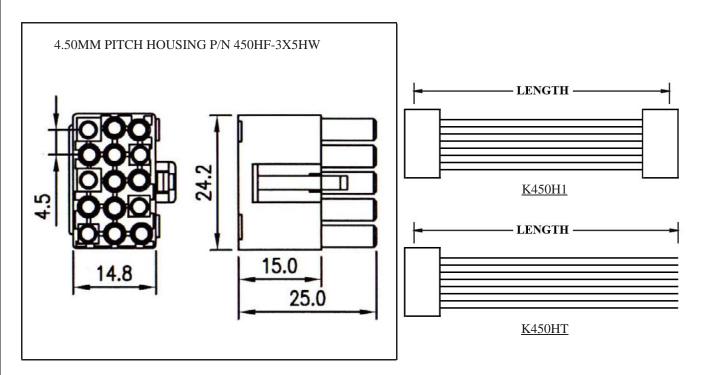

# WIRE HARNESS CABLE WITH 4.50MM PITCH WIRE-TO-WIRE CRIMPED HOUSINGS (F3)

#### K450HF3X5

- 1. HOUSING TYPE AT 2 ENDS:
  - "450HF" 4.50MM PITCH Ø1.3MM WIRE HOUSING TO HOUSING (WIRING 1:1)
  - "450H1" DITTO, BUT SAME DIRECTION OF CONTACTS AT 2 ENDS (WIRING 1:N)
  - "450HT" DITTO, BUT HOUSING TO 3MM TINNED END
- 2. NO. OF CONTACTS:
  - 1X2, 1X3, 1X4, 2X2, 2X3, 3X3, 3X4, 3X5
- 3. LENGTH IN CM (CENTIMETERS)