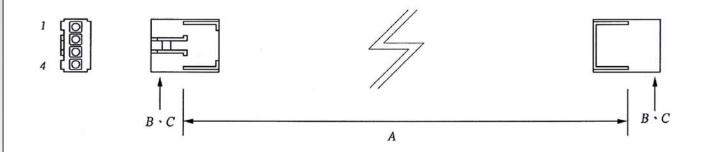

# WIRE HARNESS CABLE WITH 4.50MM PITCH WIRE-TO-WIRE CRIMPED HOUSINGS (M4)

### K450HN1X4

- 1. HOUSING TYPE AT 2 ENDS:
  - "450HN" 4.50MM PITCH Ø1.3MM WIRE HOUSING TO HOUSING (WIRING 1:1)
  - "450H7" DITTO, BUT SAME DIRECTION OF CONTACTS AT 2 ENDS (WIRING 1:N)
  - "450HX" DITTO, BUT HOUSING TO 3MM TINNED END
- 2. NO. OF CONTACTS:
  - 1X2, 1X3, 1X4, 2X2, 2X3, 3X3, 3X4, 3X5
- 3. LENGTH IN CM (CENTIMETERS)