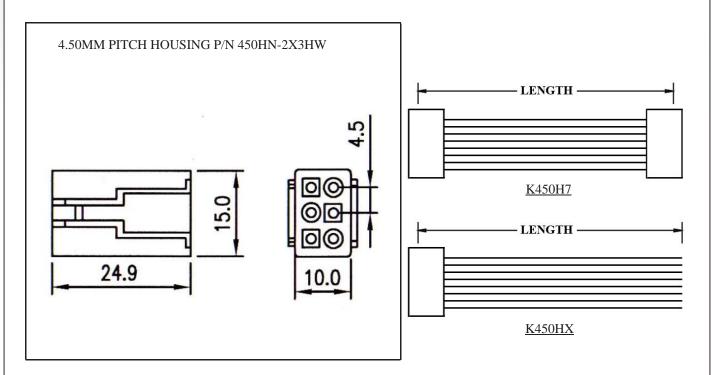

# WIRE HARNESS CABLE WITH 4.50MM PITCH WIRE-TO-WIRE CRIMPED HOUSINGS (M5)

### K450HN2X3

- 1. HOUSING TYPE AT 2 ENDS:
  - "450HN" 4.50MM PITCH Ø1.3MM WIRE HOUSING TO HOUSING (WIRING 1:1)
  - "450H7" DITTO, BUT SAME DIRECTION OF CONTACTS AT 2 ENDS (WIRING 1:N)
  - "450HX" DITTO, BUT HOUSING TO 3MM TINNED END
- 2. NO. OF CONTACTS:
  - 1X2, 1X3, 1X4, 2X2, 2X3, 3X3, 3X4, 3X5
- 3. LENGTH IN CM (CENTIMETERS)