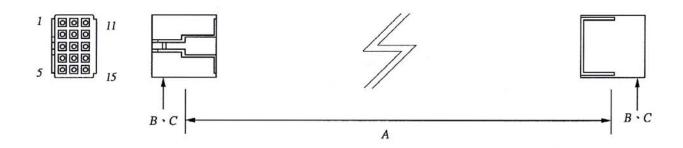

### WIRE HARNESS CABLE WITH 4.50MM PITCH WIRE-TO-WIRE CRIMPED HOUSINGS (M6)

### K450HN3X5

- 1. HOUSING TYPE AT 2 ENDS:
  - "450HN" 4.50MM PITCH Ø1.3MM WIRE HOUSING TO HOUSING (WIRING 1:1)
  - "450H7" DITTO, BUT SAME DIRECTION OF CONTACTS AT 2 ENDS (WIRING 1:N)
  - "450HX" DITTO, BUT HOUSING TO 3MM TINNED END
- 2. NO. OF CONTACTS:
  - 1X2, 1X3, 1X4, 2X2, 2X3, 3X3, 3X4, 3X5
- 3. LENGTH IN CM (CENTIMETERS)