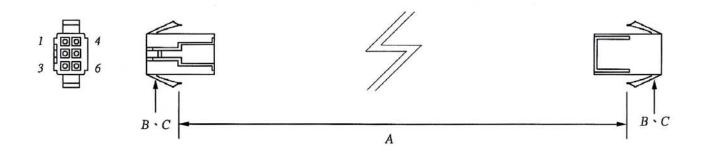

# WIRE HARNESS CABLE WITH 4.50MM PITCH WIRE-TO-WIRE CRIMPED HOUSINGS (M2)

### K450HM2X3

#### **ORDERING INFORMATION:**

- 1. HOUSING TYPE AT 2 ENDS:
  - "450HM" 4.50MM PITCH Ø1.3MM WIRE HOUSING TO HOUSING (WIRING 1:1)
  - "450H6" DITTO, BUT SAME DIRECTION OF CONTACTS AT 2 ENDS (WIRING 1:N)
  - "450HW" DITTO, BUT HOUSING TO 3MM TINNED END
- 2. NO. OF CONTACTS:
  - 1X2, 1X3, 1X4, 2X2, 2X3, 3X3, 3X4, 3X5
- 3. LENGTH IN CM (CENTIMETERS)