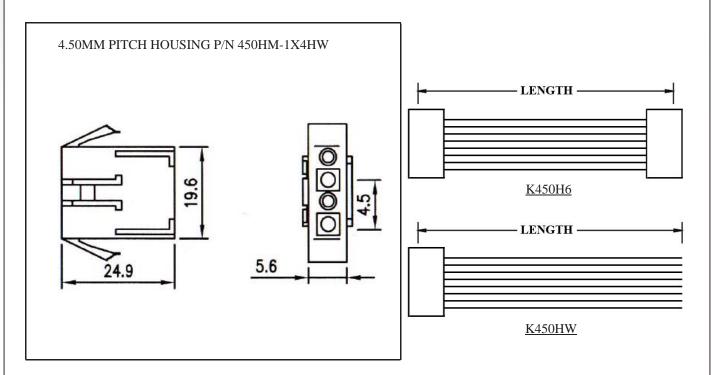

# WIRE HARNESS CABLE WITH 4.50MM PITCH WIRE-TO-WIRE CRIMPED HOUSINGS (M4)

### K450HN1X4

- 1. HOUSING TYPE AT 2 ENDS:
  - "450HN" 4.50MM PITCH Ø1.3MM WIRE HOUSING TO HOUSING (WIRING 1:1)
  - "450H7" DITTO, BUT SAME DIRECTION OF CONTACTS AT 2 ENDS (WIRING 1:N)
  - "450HX" DITTO, BUT HOUSING TO 3MM TINNED END
- 2. NO. OF CONTACTS:
  - 1X2, 1X3, 1X4, 2X2, 2X3, 3X3, 3X4, 3X5
- 3. LENGTH IN CM (CENTIMETERS)