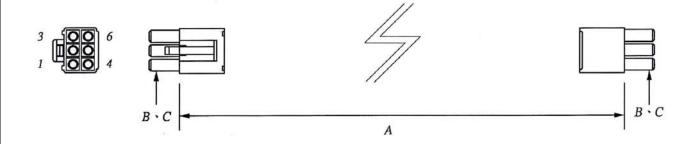

# WIRE HARNESS CABLE WITH 4.50MM PITCH WIRE-TO-WIRE CRIMPED HOUSINGS (F2)

### K450HF2X3

- 1. HOUSING TYPE AT 2 ENDS:
  - "450HF" 4.50MM PITCH Ø1.3MM WIRE HOUSING TO HOUSING (WIRING 1:1)
  - "450H1" DITTO, BUT SAME DIRECTION OF CONTACTS AT 2 ENDS (WIRING 1:N)
  - "450HT" DITTO, BUT HOUSING TO 3MM TINNED END
- 2. NO. OF CONTACTS:
  - 1X2, 1X3, 1X4, 2X2, 2X3, 3X3, 3X4, 3X5
- 3. LENGTH IN CM (CENTIMETERS)