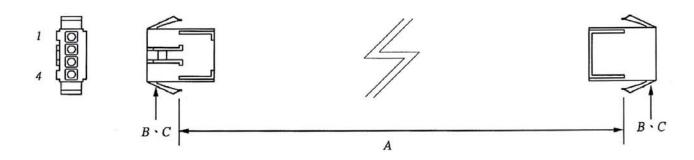

# WIRE HARNESS CABLE WITH 4.50MM PITCH WIRE-TO-WIRE CRIMPED HOUSINGS (M4)

### K450HN1X4

- 1. HOUSING TYPE AT 2 ENDS:
  - "450HN" 4.50MM PITCH Ø1.3MM WIRE HOUSING TO HOUSING (WIRING 1:1)
  - "450H7" DITTO, BUT SAME DIRECTION OF CONTACTS AT 2 ENDS (WIRING 1:N)
  - "450HX" DITTO, BUT HOUSING TO 3MM TINNED END
- 2. NO. OF CONTACTS:
  - 1X2, 1X3, 1X4, 2X2, 2X3, 3X3, 3X4, 3X5
- 3. LENGTH IN CM (CENTIMETERS)