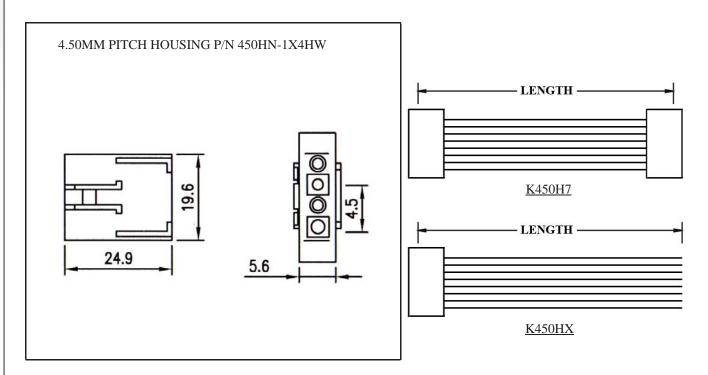

# WIRE HARNESS CABLE WITH 4.50MM PITCH WIRE-TO-WIRE CRIMPED HOUSINGS (M4)

### K450HN1X4

- 1. HOUSING TYPE AT 2 ENDS:
  - "450HN" 4.50MM PITCH Ø1.3MM WIRE HOUSING TO HOUSING (WIRING 1:1)
  - "450H7" DITTO, BUT SAME DIRECTION OF CONTACTS AT 2 ENDS (WIRING 1:N)
  - "450HX" DITTO, BUT HOUSING TO 3MM TINNED END
- 2. NO. OF CONTACTS:
  - 1X2, 1X3, 1X4, 2X2, 2X3, 3X3, 3X4, 3X5
- 3. LENGTH IN CM (CENTIMETERS)