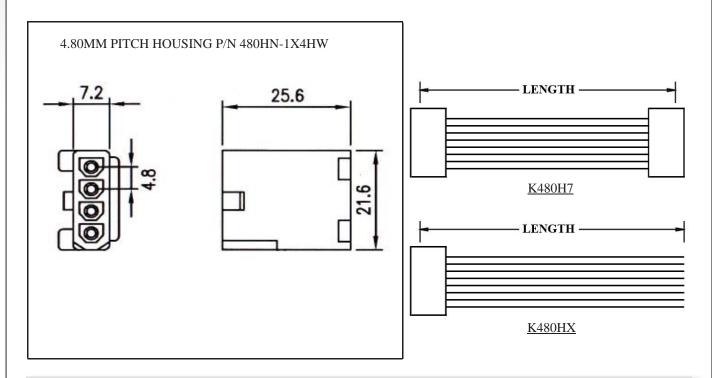

# WIRE HARNESS CABLE WITH 2\*4.80MM PITCH WIRE-TO-WIRE CRIMPED HOUSINGS (M4)

### K480HN1X4

#### **ORDERING INFORMATION:**

- 1. HOUSING TYPE AT 2 ENDS:
  - "480HN" 4.80MM PITCH Ø1.58MM WIRE HOUSING TO HOUSING (WIRING 1:1)
  - "480H7" DITTO, BUT SAME DIRECTION OF CONTACTS AT 2 ENDS (WIRING 1:N)
  - "480HX" DITTO, BUT HOUSING TO 3MM TINNED END
- 2. NO. OF CONTACTS:
  - 1X2, 1X3, 1X4, 2X3, 3X3, 3X4, 3X5
- 3. LENGTH IN CM (CENTIMETERS)