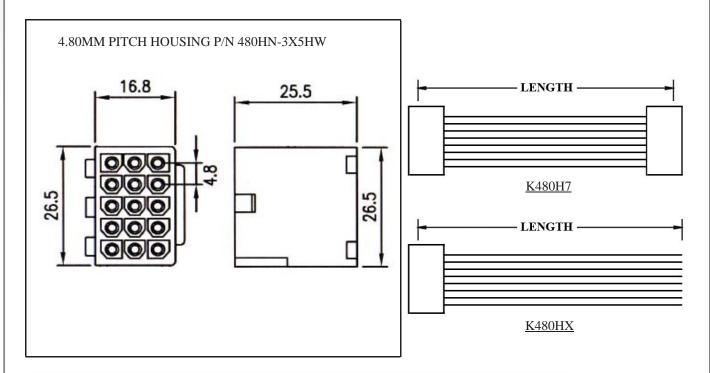

# WIRE HARNESS CABLE WITH 2\*4.80MM PITCH WIRE-TO-WIRE CRIMPED HOUSINGS (M5)

### **ORDERING INFORMATION:**

- 1. HOUSING TYPE AT 2 ENDS:
  - "480HN" 4.80MM PITCH Ø1.58MM WIRE HOUSING TO HOUSING (WIRING 1:1)
  - "480H7" DITTO, BUT SAME DIRECTION OF CONTACTS AT 2 ENDS (WIRING 1:N)
  - "480HX" DITTO, BUT HOUSING TO 3MM TINNED END
- 2. NO. OF CONTACTS:
  - 1X2, 1X3, 1X4, 2X3, 3X3, 3X4, 3X5
- 3. LENGTH IN CM (CENTIMETERS)