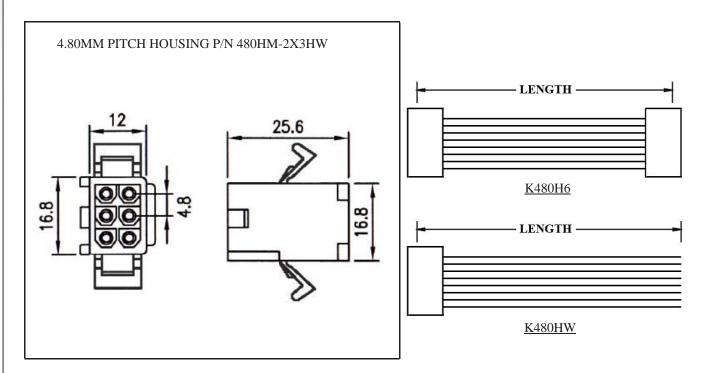

# WIRE HARNESS CABLE WITH 2\*4.80MM PITCH WIRE-TO-WIRE CRIMPED HOUSINGS (M1)

#### K480HM1X4

#### **ORDERING INFORMATION:**

- 1. HOUSING TYPE AT 2 ENDS:
  - "480HM" 4.80MM PITCH Ø1.58MM WIRE HOUSING TO HOUSING (WIRING 1:1)
  - "480H6" DITTO, BUT SAME DIRECTION OF CONTACTS AT 2 ENDS (WIRING 1:N)
  - "480HW" DITTO, BUT HOUSING TO 3MM TINNED END
- 2. NO. OF CONTACTS:
  - 1X2, 1X3, 1X4, 2X3, 3X3, 3X4, 3X5
- 3. LENGTH IN CM (CENTIMETERS)