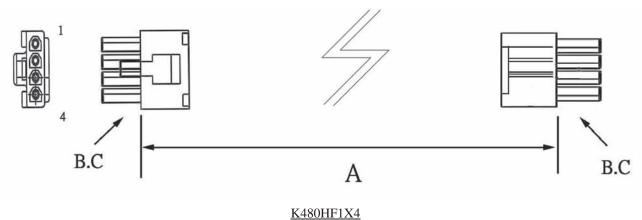

### WIRE HARNESS CABLE WITH 2\*4.80MM PITCH WIRE-TO-WIRE CRIMPED HOUSINGS (F1)

K+00111 175

#### **ORDERING INFORMATION:**

- 1. HOUSING TYPE AT 2 ENDS:
  - "480HF" 4.80MM PITCH Ø1.58MM WIRE HOUSING TO HOUSING (WIRING 1:1)
  - "480H1" DITTO, BUT SAME DIRECTION OF CONTACTS AT 2 ENDS (WIRING 1:N)
  - "480HT" DITTO, BUT HOUSING TO 3MM TINNED END
- 2. NO. OF CONTACTS:
  - 1X2, 1X3, 1X4, 2X3, 3X3, 3X4, 3X5
- 3. LENGTH IN CM (CENTIMETERS)