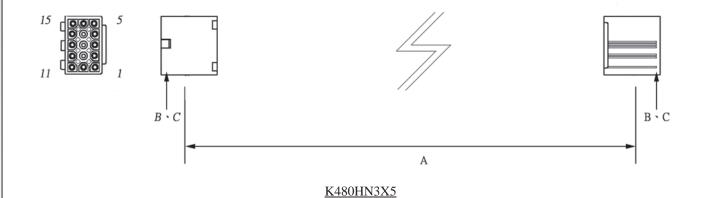

# WIRE HARNESS CABLE WITH 2\*4.80MM PITCH WIRE-TO-WIRE CRIMPED HOUSINGS (M5)

### **ORDERING INFORMATION:**

- 1. HOUSING TYPE AT 2 ENDS:
  - "480HN" 4.80MM PITCH Ø1.58MM WIRE HOUSING TO HOUSING (WIRING 1:1)
  - "480H7" DITTO, BUT SAME DIRECTION OF CONTACTS AT 2 ENDS (WIRING 1:N)
  - "480HX" DITTO, BUT HOUSING TO 3MM TINNED END
- 2. NO. OF CONTACTS:
  - 1X2, 1X3, 1X4, 2X3, 3X3, 3X4, 3X5
- 3. LENGTH IN CM (CENTIMETERS)