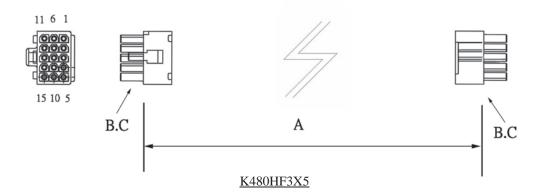

# WIRE HARNESS CABLE WITH 2\*4.80MM PITCH WIRE-TO-WIRE CRIMPED HOUSINGS (F2)

#### **ORDERING INFORMATION:**

- 1. HOUSING TYPE AT 2 ENDS:
  - "480HF" 4.80MM PITCH Ø1.58MM WIRE HOUSING TO HOUSING (WIRING 1:1)
  - "480H1" DITTO, BUT SAME DIRECTION OF CONTACTS AT 2 ENDS (WIRING 1:N)
  - "480HT" DITTO, BUT HOUSING TO 3MM TINNED END
- 2. NO. OF CONTACTS:
  - 1X2, 1X3, 1X4, 2X3, 3X3, 3X4, 3X5
- 3. LENGTH IN CM (CENTIMETERS)