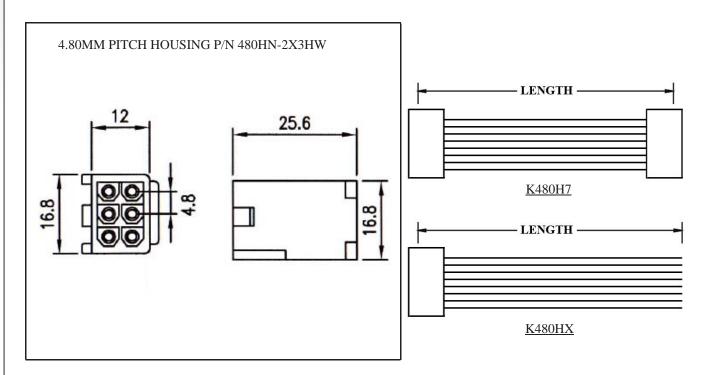

# WIRE HARNESS CABLE WITH 2\*4.80MM PITCH WIRE-TO-WIRE CRIMPED HOUSINGS (M5)

### **ORDERING INFORMATION:**

- 1. HOUSING TYPE AT 2 ENDS:
  - "480HN" 4.80MM PITCH Ø1.58MM WIRE HOUSING TO HOUSING (WIRING 1:1)
  - "480H7" DITTO, BUT SAME DIRECTION OF CONTACTS AT 2 ENDS (WIRING 1:N)
  - "480HX" DITTO, BUT HOUSING TO 3MM TINNED END
- 2. NO. OF CONTACTS:
  - 1X2, 1X3, 1X4, 2X3, 3X3, 3X4, 3X5
- 3. LENGTH IN CM (CENTIMETERS)