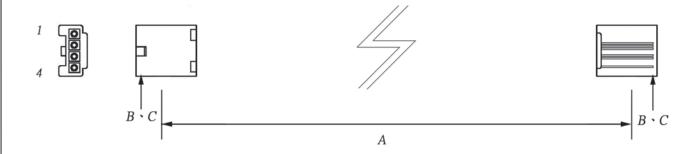

# WIRE HARNESS CABLE WITH 2\*4.80MM PITCH WIRE-TO-WIRE CRIMPED HOUSINGS (M4)

### K480HN1X4

#### **ORDERING INFORMATION:**

- 1. HOUSING TYPE AT 2 ENDS:
  - "480HN" 4.80MM PITCH Ø1.58MM WIRE HOUSING TO HOUSING (WIRING 1:1)
  - "480H7" DITTO, BUT SAME DIRECTION OF CONTACTS AT 2 ENDS (WIRING 1:N)
  - "480HX" DITTO, BUT HOUSING TO 3MM TINNED END
- 2. NO. OF CONTACTS:
  - 1X2, 1X3, 1X4, 2X3, 3X3, 3X4, 3X5
- 3. LENGTH IN CM (CENTIMETERS)