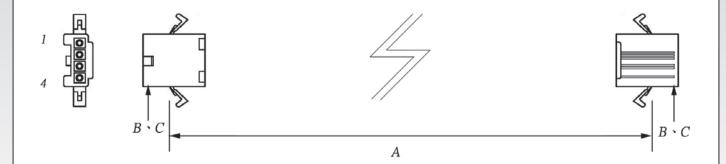

# WIRE HARNESS CABLE WITH 2\*4.80MM PITCH WIRE-TO-WIRE CRIMPED HOUSINGS (M1)

#### K480HM1X4

#### **ORDERING INFORMATION:**

- 1. HOUSING TYPE AT 2 ENDS:
  - "480HM" 4.80MM PITCH Ø1.58MM WIRE HOUSING TO HOUSING (WIRING 1:1)
  - "480H6" DITTO, BUT SAME DIRECTION OF CONTACTS AT 2 ENDS (WIRING 1:N)
  - "480HW" DITTO, BUT HOUSING TO 3MM TINNED END
- 2. NO. OF CONTACTS:
  - 1X2, 1X3, 1X4, 2X3, 3X3, 3X4, 3X5
- 3. LENGTH IN CM (CENTIMETERS)