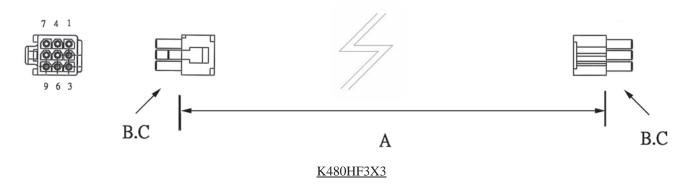

# WIRE HARNESS CABLE WITH 2\*4.80MM PITCH WIRE-TO-WIRE CRIMPED HOUSINGS (F2)

#### **ORDERING INFORMATION:**

- 1. HOUSING TYPE AT 2 ENDS:
  - "480HF" 4.80MM PITCH Ø1.58MM WIRE HOUSING TO HOUSING (WIRING 1:1)
  - "480H1" DITTO, BUT SAME DIRECTION OF CONTACTS AT 2 ENDS (WIRING 1:N)
  - "480HT" DITTO, BUT HOUSING TO 3MM TINNED END
- 2. NO. OF CONTACTS:
  - 1X2, 1X3, 1X4, 2X3, 3X3, 3X4, 3X5
- 3. LENGTH IN CM (CENTIMETERS)