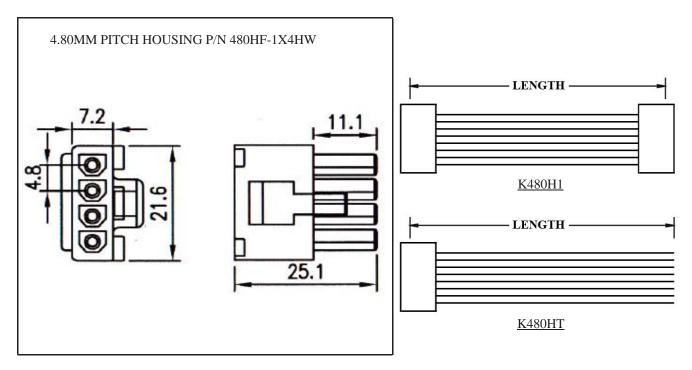

### WIRE HARNESS CABLE WITH 2\*4.80MM PITCH WIRE-TO-WIRE CRIMPED HOUSINGS (F1)

K+00111 175

#### **ORDERING INFORMATION:**

- 1. HOUSING TYPE AT 2 ENDS:
  - "480HF" 4.80MM PITCH Ø1.58MM WIRE HOUSING TO HOUSING (WIRING 1:1)
  - "480H1" DITTO, BUT SAME DIRECTION OF CONTACTS AT 2 ENDS (WIRING 1:N)
  - "480HT" DITTO, BUT HOUSING TO 3MM TINNED END
- 2. NO. OF CONTACTS:
  - 1X2, 1X3, 1X4, 2X3, 3X3, 3X4, 3X5
- 3. LENGTH IN CM (CENTIMETERS)