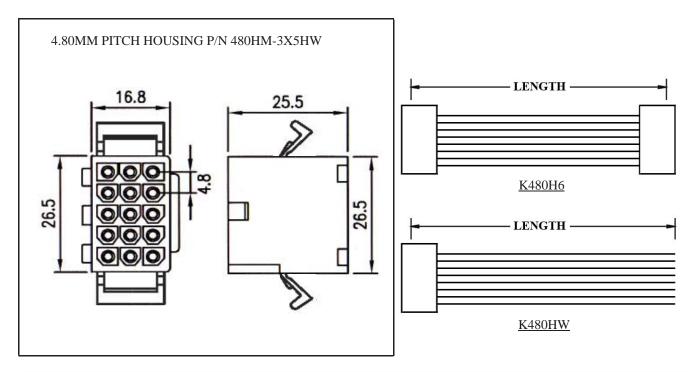

# WIRE HARNESS CABLE WITH 2\*4.80MM PITCH WIRE-TO-WIRE CRIMPED HOUSINGS (M3)

#### **ORDERING INFORMATION:**

- 1. HOUSING TYPE AT 2 ENDS:
  - "480HM" 4.80MM PITCH Ø1.58MM WIRE HOUSING TO HOUSING (WIRING 1:1)
  - "480H6" DITTO, BUT SAME DIRECTION OF CONTACTS AT 2 ENDS (WIRING 1:N)
  - "480HW" DITTO, BUT HOUSING TO 3MM TINNED END
- 2. NO. OF CONTACTS:
  - 1X2, 1X3, 1X4, 2X3, 3X3, 3X4, 3X5
- 3. LENGTH IN CM (CENTIMETERS)