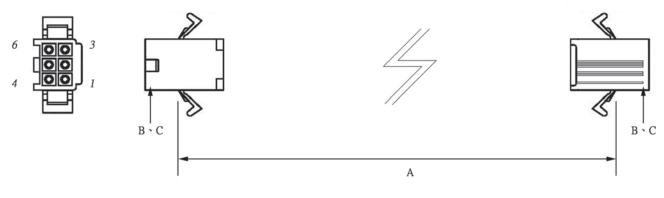

# WIRE HARNESS CABLE WITH 2\*4.80MM PITCH WIRE-TO-WIRE CRIMPED HOUSINGS (M1)

#### K480HM1X4

#### **ORDERING INFORMATION:**

- 1. HOUSING TYPE AT 2 ENDS:
  - "480HM" 4.80MM PITCH Ø1.58MM WIRE HOUSING TO HOUSING (WIRING 1:1)
  - "480H6" DITTO, BUT SAME DIRECTION OF CONTACTS AT 2 ENDS (WIRING 1:N)
  - "480HW" DITTO, BUT HOUSING TO 3MM TINNED END
- 2. NO. OF CONTACTS:
  - 1X2, 1X3, 1X4, 2X3, 3X3, 3X4, 3X5
- 3. LENGTH IN CM (CENTIMETERS)