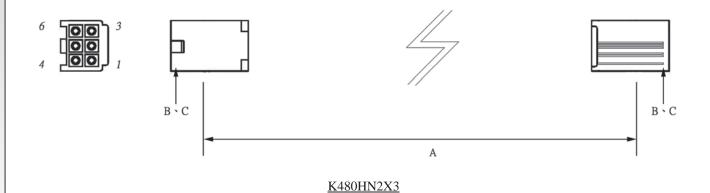

# WIRE HARNESS CABLE WITH 2\*4.80MM PITCH WIRE-TO-WIRE CRIMPED HOUSINGS (M5)

### **ORDERING INFORMATION:**

- 1. HOUSING TYPE AT 2 ENDS:
  - "480HN" 4.80MM PITCH Ø1.58MM WIRE HOUSING TO HOUSING (WIRING 1:1)
  - "480H7" DITTO, BUT SAME DIRECTION OF CONTACTS AT 2 ENDS (WIRING 1:N)
  - "480HX" DITTO, BUT HOUSING TO 3MM TINNED END
- 2. NO. OF CONTACTS:
  - 1X2, 1X3, 1X4, 2X3, 3X3, 3X4, 3X5
- 3. LENGTH IN CM (CENTIMETERS)