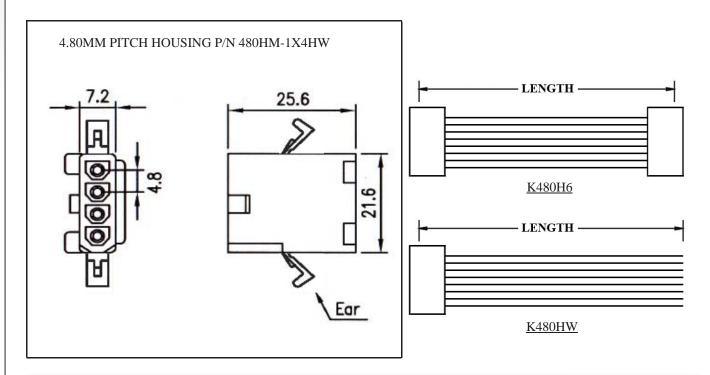

# WIRE HARNESS CABLE WITH 2\*4.80MM PITCH WIRE-TO-WIRE CRIMPED HOUSINGS (M1)

#### K480HM1X4

#### **ORDERING INFORMATION:**

- 1. HOUSING TYPE AT 2 ENDS:
  - "480HM" 4.80MM PITCH Ø1.58MM WIRE HOUSING TO HOUSING (WIRING 1:1)
  - "480H6" DITTO, BUT SAME DIRECTION OF CONTACTS AT 2 ENDS (WIRING 1:N)
  - "480HW" DITTO, BUT HOUSING TO 3MM TINNED END
- 2. NO. OF CONTACTS:
  - 1X2, 1X3, 1X4, 2X3, 3X3, 3X4, 3X5
- 3. LENGTH IN CM (CENTIMETERS)