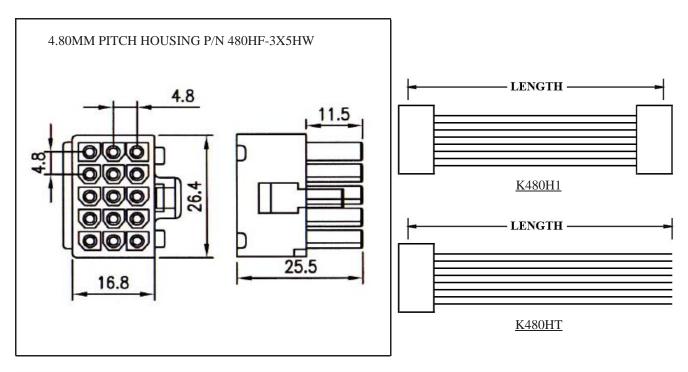

# WIRE HARNESS CABLE WITH 2\*4.80MM PITCH WIRE-TO-WIRE CRIMPED HOUSINGS (F3)

### **ORDERING INFORMATION:**

- 1. HOUSING TYPE AT 2 ENDS:
  - "480HF" 4.80MM PITCH Ø1.58MM WIRE HOUSING TO HOUSING (WIRING 1:1)
  - "480H1" DITTO, BUT SAME DIRECTION OF CONTACTS AT 2 ENDS (WIRING 1:N)
  - "480HT" DITTO, BUT HOUSING TO 3MM TINNED END
- 2. NO. OF CONTACTS:
  - 1X2, 1X3, 1X4, 2X3, 3X3, 3X4, 3X5
- 3. LENGTH IN CM (CENTIMETERS)