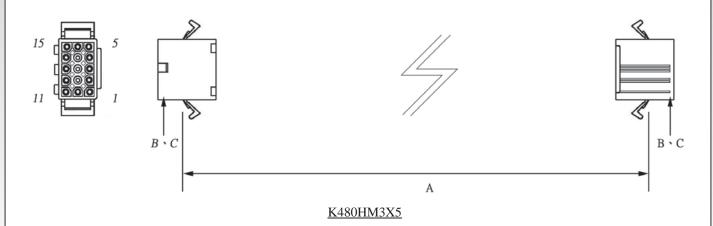

# WIRE HARNESS CABLE WITH 2\*4.80MM PITCH WIRE-TO-WIRE CRIMPED HOUSINGS (M3)

#### **ORDERING INFORMATION:**

- 1. HOUSING TYPE AT 2 ENDS:
  - "480HM" 4.80MM PITCH Ø1.58MM WIRE HOUSING TO HOUSING (WIRING 1:1)
  - "480H6" DITTO, BUT SAME DIRECTION OF CONTACTS AT 2 ENDS (WIRING 1:N)
  - "480HW" DITTO, BUT HOUSING TO 3MM TINNED END
- 2. NO. OF CONTACTS:
  - 1X2, 1X3, 1X4, 2X3, 3X3, 3X4, 3X5
- 3. LENGTH IN CM (CENTIMETERS)