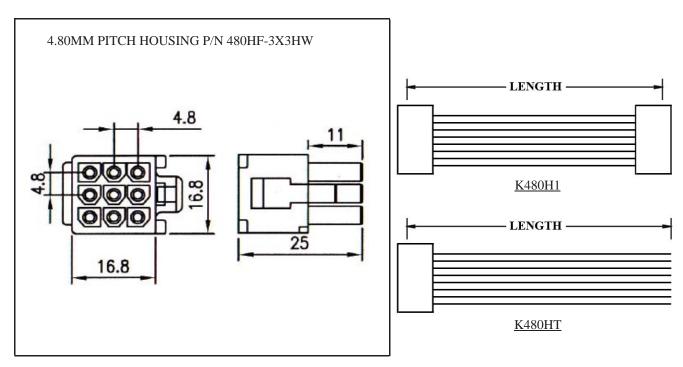

# WIRE HARNESS CABLE WITH 2\*4.80MM PITCH WIRE-TO-WIRE CRIMPED HOUSINGS (F2)

#### **ORDERING INFORMATION:**

- 1. HOUSING TYPE AT 2 ENDS:
  - "480HF" 4.80MM PITCH Ø1.58MM WIRE HOUSING TO HOUSING (WIRING 1:1)
  - "480H1" DITTO, BUT SAME DIRECTION OF CONTACTS AT 2 ENDS (WIRING 1:N)
  - "480HT" DITTO, BUT HOUSING TO 3MM TINNED END
- 2. NO. OF CONTACTS:
  - 1X2, 1X3, 1X4, 2X3, 3X3, 3X4, 3X5
- 3. LENGTH IN CM (CENTIMETERS)