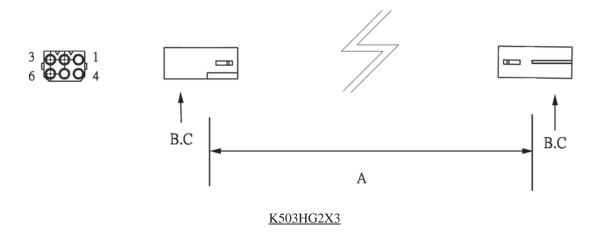

## WIRE HARNESS CABLE WITH 2\*5.03MM PITCH WIRE-TO-WIRE CRIMPED HOUSINGS (F4)

### **ORDERING INFORMATION:**

- 1. HOUSING TYPE AT 2 ENDS:
  - "503HG" 5.03MM PITCH Ø2.36MM WIRE HOUSING TO HOUSING (WIRING 1:1)
  - "503H2" DITTO, BUT SAME DIRECTION OF CONTACTS AT 2 ENDS (WIRING 1:N)
  - "503HU" DITTO, BUT HOUSING TO 3MM TINNED END
- 2. NO. OF CONTACTS:
  - 1X1, 1X2, 1X3, 1X4, 1X5, 2X2, 2X3, 3X3, 3X4, 3X5
- 3. LENGTH IN CM (CENTIMETERS)