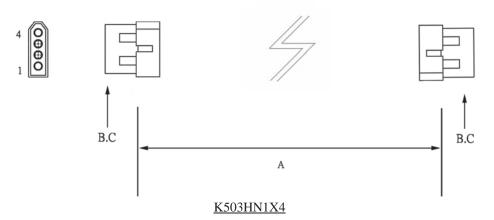

## WIRE HARNESS CABLE WITH 2\*5.03MM PITCH WIRE-TO-WIRE CRIMPED HOUSINGS (M4)

# **ORDERING INFORMATION:**

- 1. HOUSING TYPE AT 2 ENDS:
  - "503HN" 5.03MM PITCH Ø2.36MM WIRE HOUSING TO HOUSING (WIRING 1:1)
  - "503H7" DITTO, BUT SAME DIRECTION OF CONTACTS AT 2 ENDS (WIRING 1:N)
  - "503HX" DITTO, BUT HOUSING TO 3MM TINNED END
- 2. NO. OF CONTACTS:
  - 1X1, 1X2, 1X3, 1X4, 1X5, 2X2, 2X3, 3X3, 3X4, 3X5
- 3. LENGTH IN CM (CENTIMETERS)