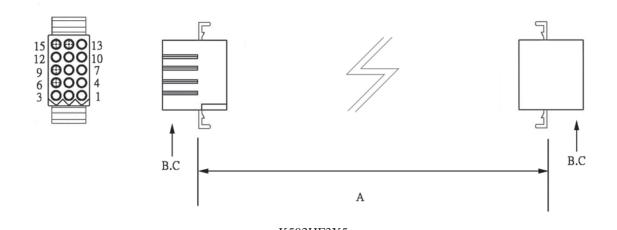

### WIRE HARNESS CABLE WITH 2\*5.03MM PITCH WIRE-TO-WIRE CRIMPED HOUSINGS (F1)

# **ORDERING INFORMATION:**

- 1. HOUSING TYPE AT 2 ENDS:
  - "503HF" 5.03MM PITCH Ø2.36MM WIRE HOUSING TO HOUSING (WIRING 1:1)
  - "503H1" DITTO, BUT SAME DIRECTION OF CONTACTS AT 2 ENDS (WIRING 1:N)
  - "503HT" DITTO, BUT HOUSING TO 3MM TINNED END
- 2. NO. OF CONTACTS:
  - 1X1, 1X2, 1X3, 1X4, 1X5, 2X2, 2X3, 3X3, 3X4, 3X5
- 3. LENGTH IN CM (CENTIMETERS)