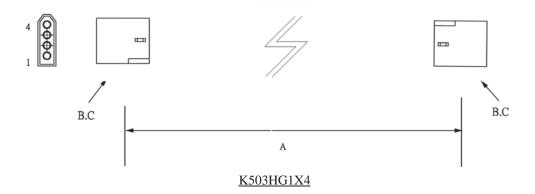

## WIRE HARNESS CABLE WITH 2\*5.03MM PITCH WIRE-TO-WIRE CRIMPED HOUSINGS (F4)

### **ORDERING INFORMATION:**

- 1. HOUSING TYPE AT 2 ENDS:
  - "503HG" 5.03MM PITCH Ø2.36MM WIRE HOUSING TO HOUSING (WIRING 1:1)
  - "503H2" DITTO, BUT SAME DIRECTION OF CONTACTS AT 2 ENDS (WIRING 1:N)
  - "503HU" DITTO, BUT HOUSING TO 3MM TINNED END
- 2. NO. OF CONTACTS:
  - 1X1, 1X2, 1X3, 1X4, 1X5, 2X2, 2X3, 3X3, 3X4, 3X5
- 3. LENGTH IN CM (CENTIMETERS)