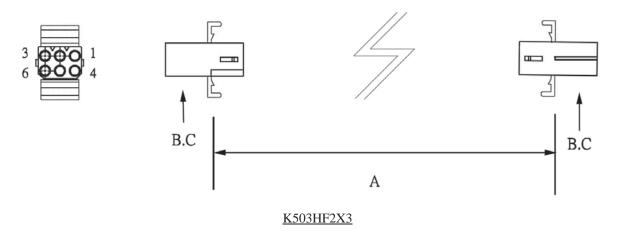

## WIRE HARNESS CABLE WITH 2\*5.03MM PITCH WIRE-TO-WIRE CRIMPED HOUSINGS (F2)

# **ORDERING INFORMATION:**

- 1. HOUSING TYPE AT 2 ENDS:
  - "503HF" 5.03MM PITCH Ø2.36MM WIRE HOUSING TO HOUSING (WIRING 1:1)
  - "503H1" DITTO, BUT SAME DIRECTION OF CONTACTS AT 2 ENDS (WIRING 1:N)
  - "503HT" DITTO, BUT HOUSING TO 3MM TINNED END
- 2. NO. OF CONTACTS:
  - 1X1, 1X2, 1X3, 1X4, 1X5, 2X2, 2X3, 3X3, 3X4, 3X5
- 3. LENGTH IN CM (CENTIMETERS)