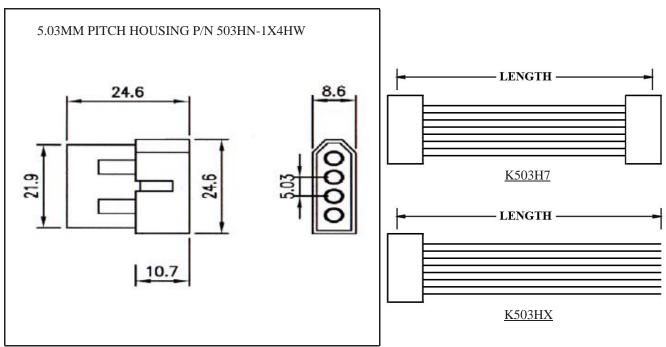

## WIRE HARNESS CABLE WITH 2\*5.03MM PITCH WIRE-TO-WIRE CRIMPED HOUSINGS (M4)

# **ORDERING INFORMATION:**

- 1. HOUSING TYPE AT 2 ENDS:
  - "503HN" 5.03MM PITCH Ø2.36MM WIRE HOUSING TO HOUSING (WIRING 1:1)
  - "503H7" DITTO, BUT SAME DIRECTION OF CONTACTS AT 2 ENDS (WIRING 1:N)
  - "503HX" DITTO, BUT HOUSING TO 3MM TINNED END
- 2. NO. OF CONTACTS:
  - 1X1, 1X2, 1X3, 1X4, 1X5, 2X2, 2X3, 3X3, 3X4, 3X5
- 3. LENGTH IN CM (CENTIMETERS)