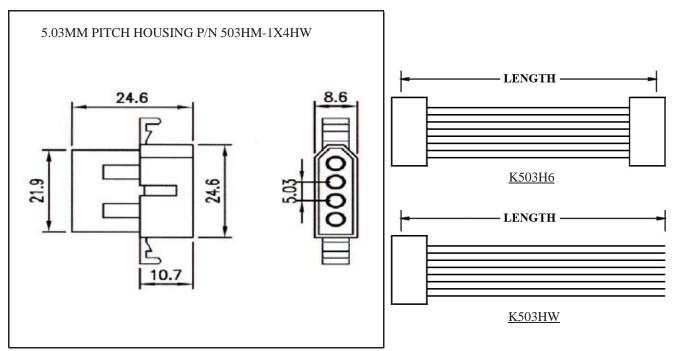

## WIRE HARNESS CABLE WITH 2\*5.03MM PITCH WIRE-TO-WIRE CRIMPED HOUSINGS (M1)

# **ORDERING INFORMATION:**

- 1. HOUSING TYPE AT 2 ENDS:
  - "503HM" 5.03MM PITCH Ø2.36MM WIRE HOUSING TO HOUSING (WIRING 1:1)
  - "503H6" DITTO, BUT SAME DIRECTION OF CONTACTS AT 2 ENDS (WIRING 1:N)
  - "503HW" DITTO, BUT HOUSING TO 3MM TINNED END
- 2. NO. OF CONTACTS:
  - 1X1, 1X2, 1X3, 1X4, 1X5, 2X2, 2X3, 3X3, 3X4, 3X5
- 3. LENGTH IN CM (CENTIMETERS)