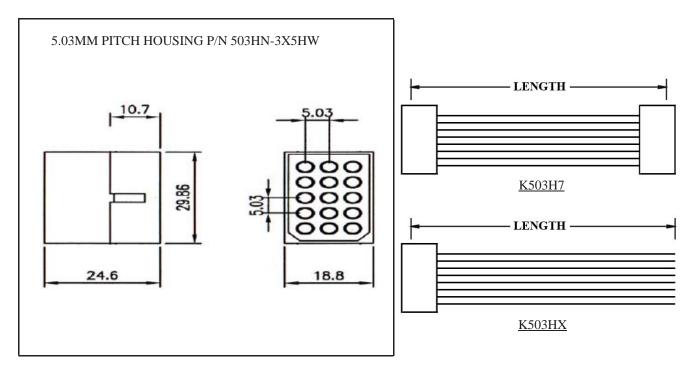

## WIRE HARNESS CABLE WITH 2\*5.03MM PITCH WIRE-TO-WIRE CRIMPED HOUSINGS (M5)

### **ORDERING INFORMATION:**

- 1. HOUSING TYPE AT 2 ENDS:
  - "503HN" 5.03MM PITCH Ø2.36MM WIRE HOUSING TO HOUSING (WIRING 1:1)
  - "503H7" DITTO, BUT SAME DIRECTION OF CONTACTS AT 2 ENDS (WIRING 1:N)
  - "503HX" DITTO, BUT HOUSING TO 3MM TINNED END
- 2. NO. OF CONTACTS:
  - 1X1, 1X2, 1X3, 1X4, 1X5, 2X2, 2X3, 3X3, 3X4, 3X5
- 3. LENGTH IN CM (CENTIMETERS)