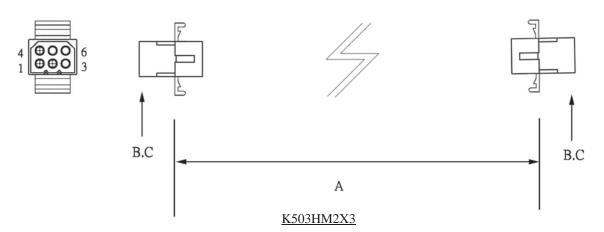

## WIRE HARNESS CABLE WITH 2\*5.03MM PITCH WIRE-TO-WIRE CRIMPED HOUSINGS (M2)

# **ORDERING INFORMATION:**

- 1. HOUSING TYPE AT 2 ENDS:
  - "503HM" 5.03MM PITCH Ø2.36MM WIRE HOUSING TO HOUSING (WIRING 1:1)
  - "503H6" DITTO, BUT SAME DIRECTION OF CONTACTS AT 2 ENDS (WIRING 1:N)
  - "503HW" DITTO, BUT HOUSING TO 3MM TINNED END
- 2. NO. OF CONTACTS:
  - 1X1, 1X2, 1X3, 1X4, 1X5, 2X2, 2X3, 3X3, 3X4, 3X5
- 3. LENGTH IN CM (CENTIMETERS)