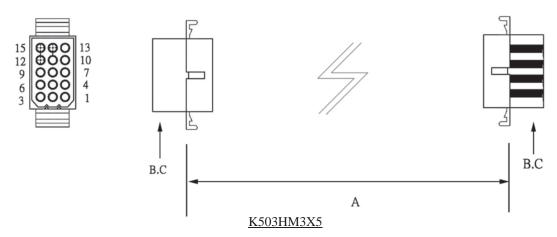

### WIRE HARNESS CABLE WITH 2\*5.03MM PITCH WIRE-TO-WIRE CRIMPED HOUSINGS (M3)

# **ORDERING INFORMATION:**

- 1. HOUSING TYPE AT 2 ENDS:
  - "503HM" 5.03MM PITCH Ø2.36MM WIRE HOUSING TO HOUSING (WIRING 1:1)
  - "503H6" DITTO, BUT SAME DIRECTION OF CONTACTS AT 2 ENDS (WIRING 1:N)
  - "503HW" DITTO, BUT HOUSING TO 3MM TINNED END
- 2. NO. OF CONTACTS:
  - 1X1, 1X2, 1X3, 1X4, 1X5, 2X2, 2X3, 3X3, 3X4, 3X5
- 3. LENGTH IN CM (CENTIMETERS)