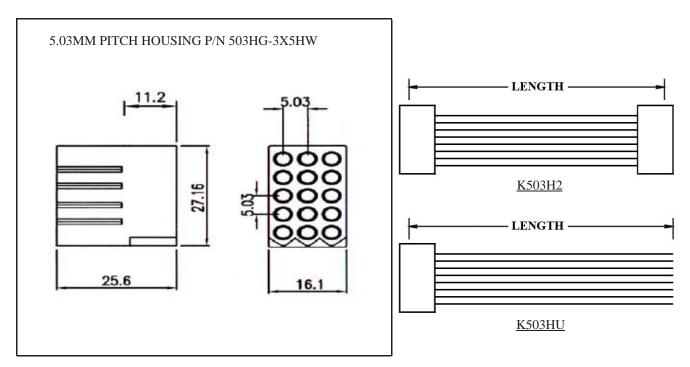

### WIRE HARNESS CABLE WITH 2\*5.03MM PITCH WIRE-TO-WIRE CRIMPED HOUSINGS (F6)

### **ORDERING INFORMATION:**

- 1. HOUSING TYPE AT 2 ENDS:
  - "503HG" 5.03MM PITCH Ø2.36MM WIRE HOUSING TO HOUSING (WIRING 1:1)
  - "503H2" DITTO, BUT SAME DIRECTION OF CONTACTS AT 2 ENDS (WIRING 1:N)
  - "503HU" DITTO, BUT HOUSING TO 3MM TINNED END
- 2. NO. OF CONTACTS:
  - 1X1, 1X2, 1X3, 1X4, 1X5, 2X2, 2X3, 3X3, 3X4, 3X5
- 3. LENGTH IN CM (CENTIMETERS)