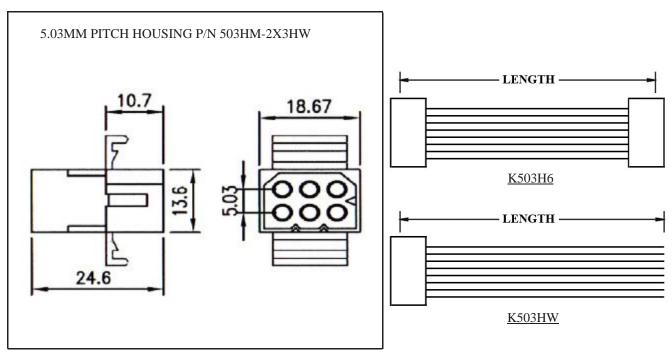

## WIRE HARNESS CABLE WITH 2\*5.03MM PITCH WIRE-TO-WIRE CRIMPED HOUSINGS (M2)

# **ORDERING INFORMATION:**

- 1. HOUSING TYPE AT 2 ENDS:
  - "503HM" 5.03MM PITCH Ø2.36MM WIRE HOUSING TO HOUSING (WIRING 1:1)
  - "503H6" DITTO, BUT SAME DIRECTION OF CONTACTS AT 2 ENDS (WIRING 1:N)
  - "503HW" DITTO, BUT HOUSING TO 3MM TINNED END
- 2. NO. OF CONTACTS:
  - 1X1, 1X2, 1X3, 1X4, 1X5, 2X2, 2X3, 3X3, 3X4, 3X5
- 3. LENGTH IN CM (CENTIMETERS)