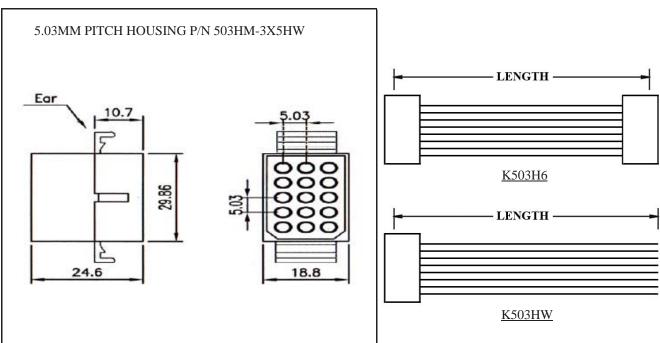

### WIRE HARNESS CABLE WITH 2\*5.03MM PITCH WIRE-TO-WIRE CRIMPED HOUSINGS (M3)

# **ORDERING INFORMATION:**

- 1. HOUSING TYPE AT 2 ENDS:
  - "503HM" 5.03MM PITCH Ø2.36MM WIRE HOUSING TO HOUSING (WIRING 1:1)
  - "503H6" DITTO, BUT SAME DIRECTION OF CONTACTS AT 2 ENDS (WIRING 1:N)
  - "503HW" DITTO, BUT HOUSING TO 3MM TINNED END
- 2. NO. OF CONTACTS:
  - 1X1, 1X2, 1X3, 1X4, 1X5, 2X2, 2X3, 3X3, 3X4, 3X5
- 3. LENGTH IN CM (CENTIMETERS)