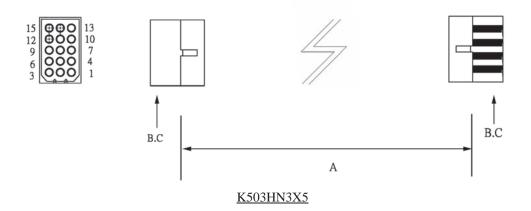

## WIRE HARNESS CABLE WITH 2\*5.03MM PITCH WIRE-TO-WIRE CRIMPED HOUSINGS (M5)

### **ORDERING INFORMATION:**

- 1. HOUSING TYPE AT 2 ENDS:
  - "503HN" 5.03MM PITCH Ø2.36MM WIRE HOUSING TO HOUSING (WIRING 1:1)
  - "503H7" DITTO, BUT SAME DIRECTION OF CONTACTS AT 2 ENDS (WIRING 1:N)
  - "503HX" DITTO, BUT HOUSING TO 3MM TINNED END
- 2. NO. OF CONTACTS:
  - 1X1, 1X2, 1X3, 1X4, 1X5, 2X2, 2X3, 3X3, 3X4, 3X5
- 3. LENGTH IN CM (CENTIMETERS)