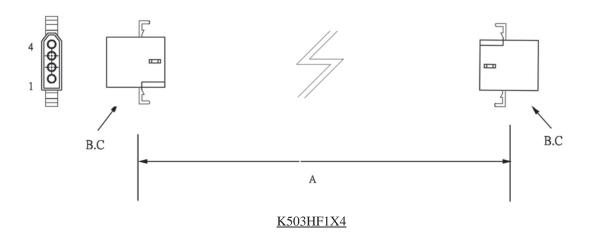

### WIRE HARNESS CABLE WITH 2\*5.03MM PITCH WIRE-TO-WIRE CRIMPED HOUSINGS (F1)

# **ORDERING INFORMATION:**

- 1. HOUSING TYPE AT 2 ENDS:
  - "503HF" 5.03MM PITCH Ø2.36MM WIRE HOUSING TO HOUSING (WIRING 1:1)
  - "503H1" DITTO, BUT SAME DIRECTION OF CONTACTS AT 2 ENDS (WIRING 1:N)
  - "503HT" DITTO, BUT HOUSING TO 3MM TINNED END
- 2. NO. OF CONTACTS:
  - 1X1, 1X2, 1X3, 1X4, 1X5, 2X2, 2X3, 3X3, 3X4, 3X5
- 3. LENGTH IN CM (CENTIMETERS)