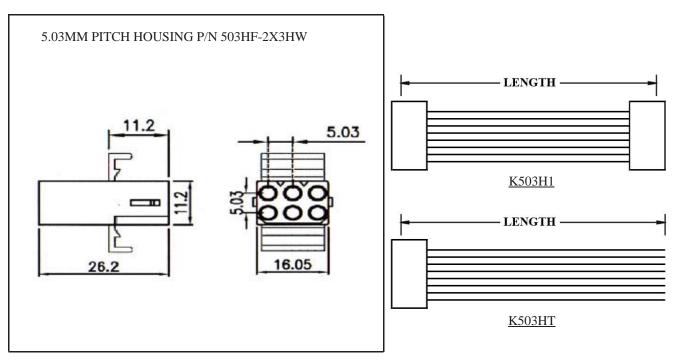

## WIRE HARNESS CABLE WITH 2\*5.03MM PITCH WIRE-TO-WIRE CRIMPED HOUSINGS (F2)

# **ORDERING INFORMATION:**

- 1. HOUSING TYPE AT 2 ENDS:
  - "503HF" 5.03MM PITCH Ø2.36MM WIRE HOUSING TO HOUSING (WIRING 1:1)
  - "503H1" DITTO, BUT SAME DIRECTION OF CONTACTS AT 2 ENDS (WIRING 1:N)
  - "503HT" DITTO, BUT HOUSING TO 3MM TINNED END
- 2. NO. OF CONTACTS:
  - 1X1, 1X2, 1X3, 1X4, 1X5, 2X2, 2X3, 3X3, 3X4, 3X5
- 3. LENGTH IN CM (CENTIMETERS)