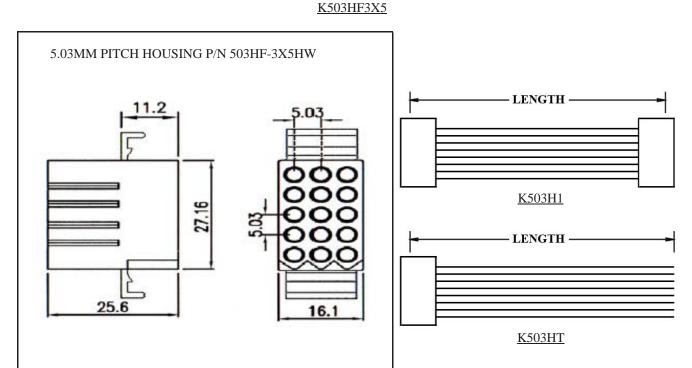

## WIRE HARNESS CABLE WITH 2\*5.03MM PITCH WIRE-TO-WIRE CRIMPED HOUSINGS (F2)

# **ORDERING INFORMATION:**

- 1. HOUSING TYPE AT 2 ENDS:
  - "503HF" 5.03MM PITCH Ø2.36MM WIRE HOUSING TO HOUSING (WIRING 1:1)
  - "503H1" DITTO, BUT SAME DIRECTION OF CONTACTS AT 2 ENDS (WIRING 1:N)
  - "503HT" DITTO, BUT HOUSING TO 3MM TINNED END
- 2. NO. OF CONTACTS:
  - 1X1, 1X2, 1X3, 1X4, 1X5, 2X2, 2X3, 3X3, 3X4, 3X5
- 3. LENGTH IN CM (CENTIMETERS)