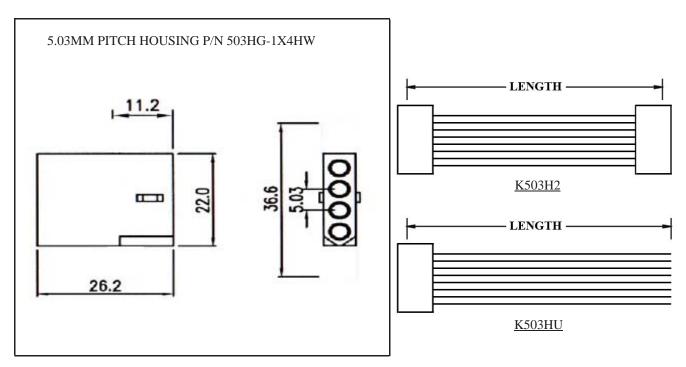

#### WIRE HARNESS CABLE WITH 2\*5.03MM PITCH WIRE-TO-WIRE CRIMPED HOUSINGS (F5)

# **ORDERING INFORMATION:**

- 1. HOUSING TYPE AT 2 ENDS:
  - "503HG" 5.03MM PITCH Ø2.36MM WIRE HOUSING TO HOUSING (WIRING 1:1)
  - "503H2" DITTO, BUT SAME DIRECTION OF CONTACTS AT 2 ENDS (WIRING 1:N)
  - "503HU" DITTO, BUT HOUSING TO 3MM TINNED END
- 2. NO. OF CONTACTS:
  - 1X1, 1X2, 1X3, 1X4, 1X5, 2X2, 2X3, 3X3, 3X4, 3X5
- 3. LENGTH IN CM (CENTIMETERS)