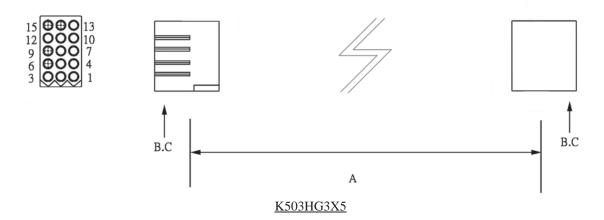

### WIRE HARNESS CABLE WITH 2\*5.03MM PITCH WIRE-TO-WIRE CRIMPED HOUSINGS (F6)

### **ORDERING INFORMATION:**

- 1. HOUSING TYPE AT 2 ENDS:
  - "503HG" 5.03MM PITCH Ø2.36MM WIRE HOUSING TO HOUSING (WIRING 1:1)
  - "503H2" DITTO, BUT SAME DIRECTION OF CONTACTS AT 2 ENDS (WIRING 1:N)
  - "503HU" DITTO, BUT HOUSING TO 3MM TINNED END
- 2. NO. OF CONTACTS:
  - 1X1, 1X2, 1X3, 1X4, 1X5, 2X2, 2X3, 3X3, 3X4, 3X5
- 3. LENGTH IN CM (CENTIMETERS)