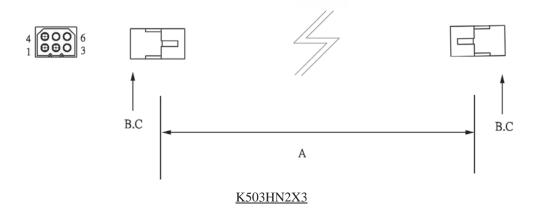

## WIRE HARNESS CABLE WITH 2\*5.03MM PITCH WIRE-TO-WIRE CRIMPED HOUSINGS (M4)

# **ORDERING INFORMATION:**

- 1. HOUSING TYPE AT 2 ENDS:
  - "503HN" 5.03MM PITCH Ø2.36MM WIRE HOUSING TO HOUSING (WIRING 1:1)
  - "503H7" DITTO, BUT SAME DIRECTION OF CONTACTS AT 2 ENDS (WIRING 1:N)
  - "503HX" DITTO, BUT HOUSING TO 3MM TINNED END
- 2. NO. OF CONTACTS:
  - 1X1, 1X2, 1X3, 1X4, 1X5, 2X2, 2X3, 3X3, 3X4, 3X5
- 3. LENGTH IN CM (CENTIMETERS)