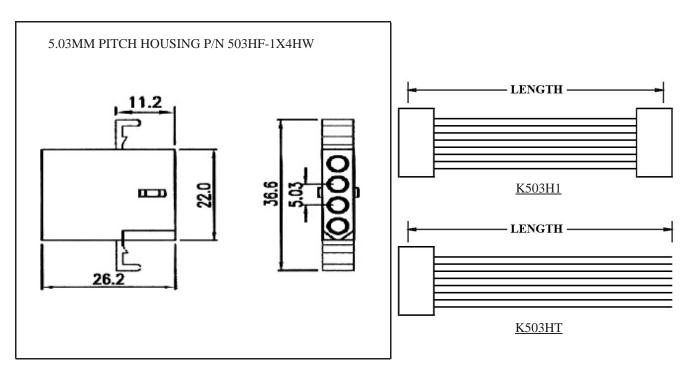

### WIRE HARNESS CABLE WITH 2\*5.03MM PITCH WIRE-TO-WIRE CRIMPED HOUSINGS (F1)

# **ORDERING INFORMATION:**

- 1. HOUSING TYPE AT 2 ENDS:
  - "503HF" 5.03MM PITCH Ø2.36MM WIRE HOUSING TO HOUSING (WIRING 1:1)
  - "503H1" DITTO, BUT SAME DIRECTION OF CONTACTS AT 2 ENDS (WIRING 1:N)
  - "503HT" DITTO, BUT HOUSING TO 3MM TINNED END
- 2. NO. OF CONTACTS:
  - 1X1, 1X2, 1X3, 1X4, 1X5, 2X2, 2X3, 3X3, 3X4, 3X5
- 3. LENGTH IN CM (CENTIMETERS)