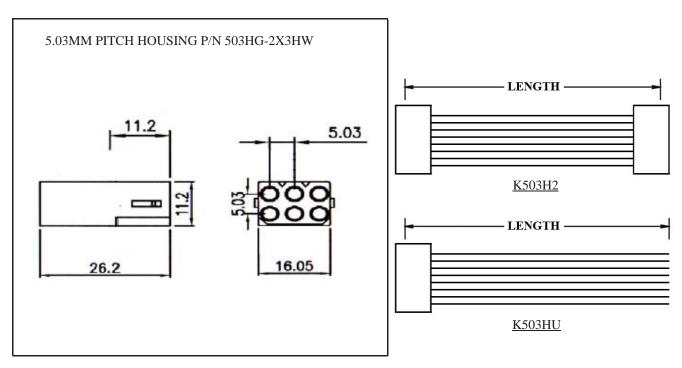

## WIRE HARNESS CABLE WITH 2\*5.03MM PITCH WIRE-TO-WIRE CRIMPED HOUSINGS (F4)

### **ORDERING INFORMATION:**

- 1. HOUSING TYPE AT 2 ENDS:
  - "503HG" 5.03MM PITCH Ø2.36MM WIRE HOUSING TO HOUSING (WIRING 1:1)
  - "503H2" DITTO, BUT SAME DIRECTION OF CONTACTS AT 2 ENDS (WIRING 1:N)
  - "503HU" DITTO, BUT HOUSING TO 3MM TINNED END
- 2. NO. OF CONTACTS:
  - 1X1, 1X2, 1X3, 1X4, 1X5, 2X2, 2X3, 3X3, 3X4, 3X5
- 3. LENGTH IN CM (CENTIMETERS)