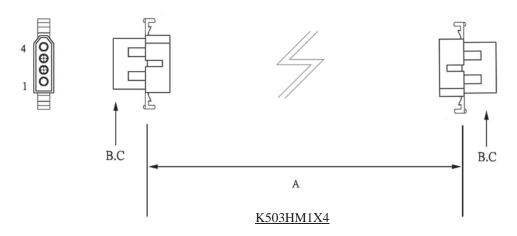

## WIRE HARNESS CABLE WITH 2\*5.03MM PITCH WIRE-TO-WIRE CRIMPED HOUSINGS (M1)

# **ORDERING INFORMATION:**

- 1. HOUSING TYPE AT 2 ENDS:
  - "503HM" 5.03MM PITCH Ø2.36MM WIRE HOUSING TO HOUSING (WIRING 1:1)
  - "503H6" DITTO, BUT SAME DIRECTION OF CONTACTS AT 2 ENDS (WIRING 1:N)
  - "503HW" DITTO, BUT HOUSING TO 3MM TINNED END
- 2. NO. OF CONTACTS:
  - 1X1, 1X2, 1X3, 1X4, 1X5, 2X2, 2X3, 3X3, 3X4, 3X5
- 3. LENGTH IN CM (CENTIMETERS)