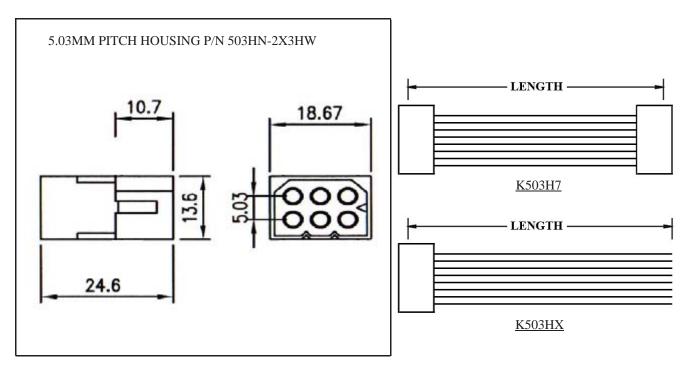

## WIRE HARNESS CABLE WITH 2\*5.03MM PITCH WIRE-TO-WIRE CRIMPED HOUSINGS (M4)

# **ORDERING INFORMATION:**

- 1. HOUSING TYPE AT 2 ENDS:
  - "503HN" 5.03MM PITCH Ø2.36MM WIRE HOUSING TO HOUSING (WIRING 1:1)
  - "503H7" DITTO, BUT SAME DIRECTION OF CONTACTS AT 2 ENDS (WIRING 1:N)
  - "503HX" DITTO, BUT HOUSING TO 3MM TINNED END
- 2. NO. OF CONTACTS:
  - 1X1, 1X2, 1X3, 1X4, 1X5, 2X2, 2X3, 3X3, 3X4, 3X5
- 3. LENGTH IN CM (CENTIMETERS)