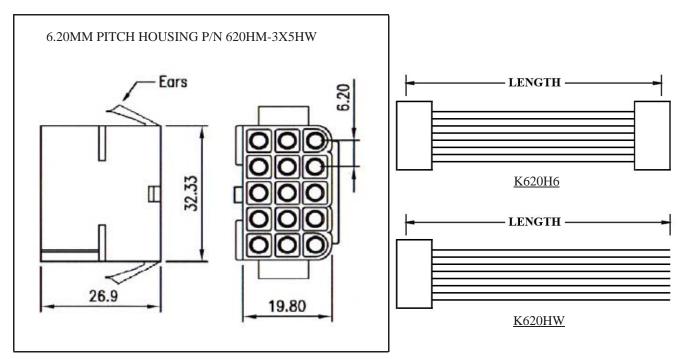

# WIRE HARNESS CABLE WITH 2\*6.20MM PITCH WIRE-TO-WIRE CRIMPED HOUSINGS (M3)

## **ORDERING INFORMATION:**

- 1. HOUSING TYPE AT 2 ENDS:
  - "620HM" 6.20MM PITCH Ø2.00MM WIRE HOUSING TO HOUSING (WIRING 1:1)
  - "620H6" DITTO, BUT SAME DIRECTION OF CONTACTS AT 2 ENDS (WIRING 1:N)
  - "620HW" DITTO, BUT HOUSING TO 3MM TINNED END
- 2. NO. OF CONTACTS:
  - 1X1, 1X2, 1X3, 1X4, 2X2, 2X3, 3X3, 3X4, 3X5
- 3. LENGTH IN CM (CENTIMETERS)