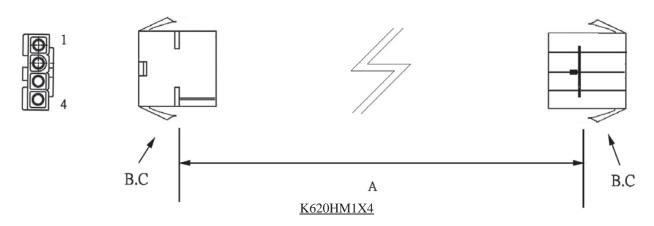

# WIRE HARNESS CABLE WITH 2\*6.20MM PITCH WIRE-TO-WIRE CRIMPED HOUSINGS (M1)

## **ORDERING INFORMATION:**

- 1. HOUSING TYPE AT 2 ENDS:
  - "620HM" 6.20MM PITCH Ø2.00MM WIRE HOUSING TO HOUSING (WIRING 1:1)
  - "620H6" DITTO, BUT SAME DIRECTION OF CONTACTS AT 2 ENDS (WIRING 1:N)
  - "620HW" DITTO, BUT HOUSING TO 3MM TINNED END
- 2. NO. OF CONTACTS:
  - 1X1, 1X2, 1X3, 1X4, 2X2, 2X3, 3X3, 3X4, 3X5
- 3. LENGTH IN CM (CENTIMETERS)