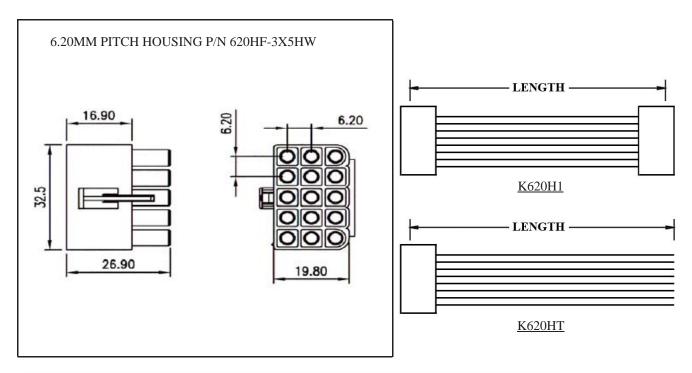

# WIRE HARNESS CABLE WITH 2\*6.20MM PITCH WIRE-TO-WIRE CRIMPED HOUSINGS (F2)

# **ORDERING INFORMATION:**

- 1. HOUSING TYPE AT 2 ENDS:
  - "620HF" 6.20MM PITCH Ø2.00MM WIRE HOUSING TO HOUSING (WIRING 1:1)
  - "620H1" DITTO, BUT SAME DIRECTION OF CONTACTS AT 2 ENDS (WIRING 1:N)
  - "620HT" DITTO, BUT HOUSING TO 3MM TINNED END
- 2. NO. OF CONTACTS:
  - 1X1, 1X2, 1X3, 1X4, 2X2, 2X3, 3X3, 3X4, 3X5
- 3. LENGTH IN CM (CENTIMETERS)