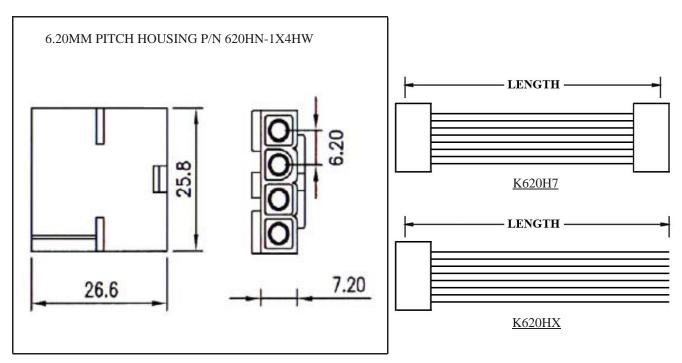

# WIRE HARNESS CABLE WITH 2\*6.20MM PITCH WIRE-TO-WIRE CRIMPED HOUSINGS (M4)

## **ORDERING INFORMATION:**

- 1. HOUSING TYPE AT 2 ENDS:
  - "620HN" 6.20MM PITCH Ø2.00MM WIRE HOUSING TO HOUSING (WIRING 1:1)
  - "620H7" DITTO, BUT SAME DIRECTION OF CONTACTS AT 2 ENDS (WIRING 1:N)
  - "620HX" DITTO, BUT HOUSING TO 3MM TINNED END
- 2. NO. OF CONTACTS:
  - 1X1, 1X2, 1X3, 1X4, 2X2, 2X3, 3X3, 3X4, 3X5
- 3. LENGTH IN CM (CENTIMETERS)