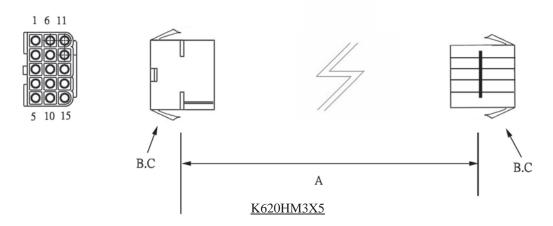

# WIRE HARNESS CABLE WITH 2\*6.20MM PITCH WIRE-TO-WIRE CRIMPED HOUSINGS (M3)

## **ORDERING INFORMATION:**

- 1. HOUSING TYPE AT 2 ENDS:
  - "620HM" 6.20MM PITCH Ø2.00MM WIRE HOUSING TO HOUSING (WIRING 1:1)
  - "620H6" DITTO, BUT SAME DIRECTION OF CONTACTS AT 2 ENDS (WIRING 1:N)
  - "620HW" DITTO, BUT HOUSING TO 3MM TINNED END
- 2. NO. OF CONTACTS:
  - 1X1, 1X2, 1X3, 1X4, 2X2, 2X3, 3X3, 3X4, 3X5
- 3. LENGTH IN CM (CENTIMETERS)