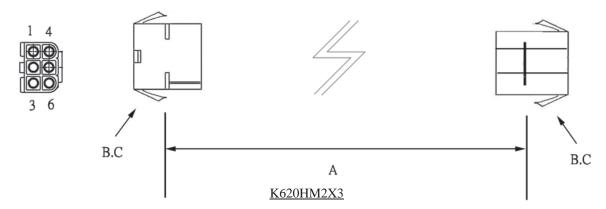

# WIRE HARNESS CABLE WITH 2\*6.20MM PITCH WIRE-TO-WIRE CRIMPED HOUSINGS (M2)

## **ORDERING INFORMATION:**

- 1. HOUSING TYPE AT 2 ENDS:
  - "620HM" 6.20MM PITCH Ø2.00MM WIRE HOUSING TO HOUSING (WIRING 1:1)
  - "620H6" DITTO, BUT SAME DIRECTION OF CONTACTS AT 2 ENDS (WIRING 1:N)
  - "620HW" DITTO, BUT HOUSING TO 3MM TINNED END
- 2. NO. OF CONTACTS:
  - 1X1, 1X2, 1X3, 1X4, 2X2, 2X3, 3X3, 3X4, 3X5
- 3. LENGTH IN CM (CENTIMETERS)