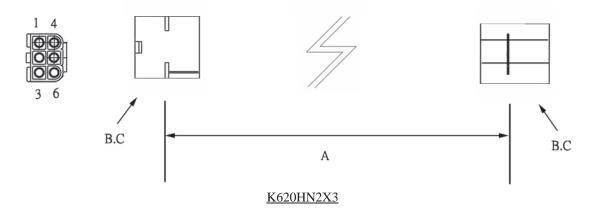

# WIRE HARNESS CABLE WITH 2\*6.20MM PITCH WIRE-TO-WIRE CRIMPED HOUSINGS (M5)

#### **ORDERING INFORMATION:**

- 1. HOUSING TYPE AT 2 ENDS:
  - "620HN" 6.20MM PITCH Ø2.00MM WIRE HOUSING TO HOUSING (WIRING 1:1)
  - "620H7" DITTO, BUT SAME DIRECTION OF CONTACTS AT 2 ENDS (WIRING 1:N)
  - "620HX" DITTO, BUT HOUSING TO 3MM TINNED END
- 2. NO. OF CONTACTS:
  - 1X1, 1X2, 1X3, 1X4, 2X2, 2X3, 3X3, 3X4, 3X5
- 3. LENGTH IN CM (CENTIMETERS)