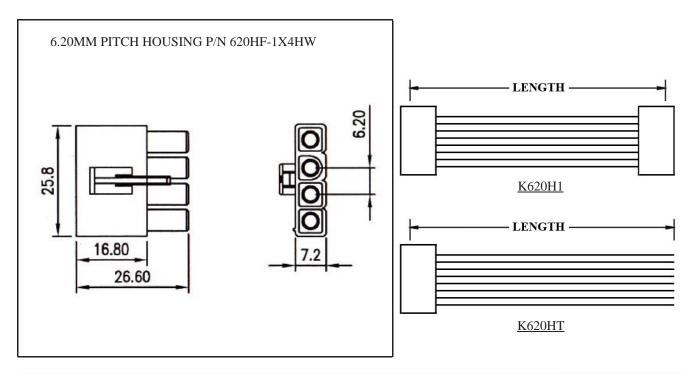

# WIRE HARNESS CABLE WITH 2\*6.20MM PITCH WIRE-TO-WIRE CRIMPED HOUSINGS (F1)

#### **ORDERING INFORMATION:**

- 1. HOUSING TYPE AT 2 ENDS:
  - "620HF" 6.20MM PITCH Ø2.00MM WIRE HOUSING TO HOUSING (WIRING 1:1)
  - "620H1" DITTO, BUT SAME DIRECTION OF CONTACTS AT 2 ENDS (WIRING 1:N)
  - "620HT" DITTO, BUT HOUSING TO 3MM TINNED END
- 2. NO. OF CONTACTS:
  - 1X1, 1X2, 1X3, 1X4, 2X2, 2X3, 3X3, 3X4, 3X5
- 3. LENGTH IN CM (CENTIMETERS)