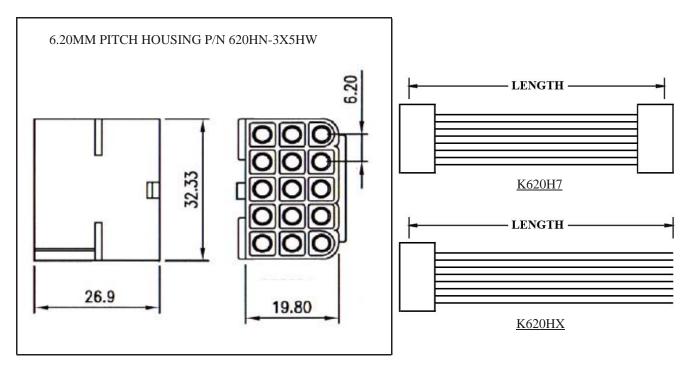

# WIRE HARNESS CABLE WITH 2\*6.20MM PITCH WIRE-TO-WIRE CRIMPED HOUSINGS (M5)

#### **ORDERING INFORMATION:**

- 1. HOUSING TYPE AT 2 ENDS:
  - "620HN" 6.20MM PITCH Ø2.00MM WIRE HOUSING TO HOUSING (WIRING 1:1)
  - "620H7" DITTO, BUT SAME DIRECTION OF CONTACTS AT 2 ENDS (WIRING 1:N)
  - "620HX" DITTO, BUT HOUSING TO 3MM TINNED END
- 2. NO. OF CONTACTS:
  - 1X1, 1X2, 1X3, 1X4, 2X2, 2X3, 3X3, 3X4, 3X5
- 3. LENGTH IN CM (CENTIMETERS)