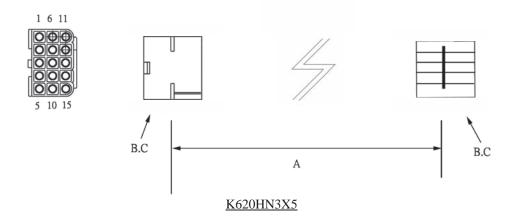

# WIRE HARNESS CABLE WITH 2\*6.20MM PITCH WIRE-TO-WIRE CRIMPED HOUSINGS (M5)

#### **ORDERING INFORMATION:**

- 1. HOUSING TYPE AT 2 ENDS:
  - "620HN" 6.20MM PITCH Ø2.00MM WIRE HOUSING TO HOUSING (WIRING 1:1)
  - "620H7" DITTO, BUT SAME DIRECTION OF CONTACTS AT 2 ENDS (WIRING 1:N)
  - "620HX" DITTO, BUT HOUSING TO 3MM TINNED END
- 2. NO. OF CONTACTS:
  - 1X1, 1X2, 1X3, 1X4, 2X2, 2X3, 3X3, 3X4, 3X5
- 3. LENGTH IN CM (CENTIMETERS)