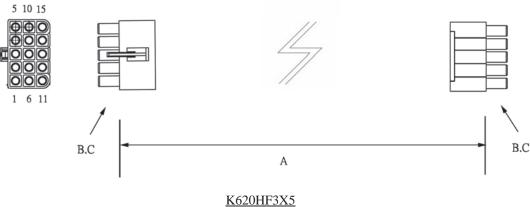

# WIRE HARNESS CABLE WITH 2\*6.20MM PITCH WIRE-TO-WIRE CRIMPED HOUSINGS (F1)

#### **ORDERING INFORMATION:**

- 1. HOUSING TYPE AT 2 ENDS:
  - "620HF" 6.20MM PITCH Ø2.00MM WIRE HOUSING TO HOUSING (WIRING 1:1)
  - "620H1" DITTO, BUT SAME DIRECTION OF CONTACTS AT 2 ENDS (WIRING 1:N)
  - "620HT" DITTO, BUT HOUSING TO 3MM TINNED END
- 2. NO. OF CONTACTS:
  - 1X1, 1X2, 1X3, 1X4, 2X2, 2X3, 3X3, 3X4, 3X5
- 3. LENGTH IN CM (CENTIMETERS)