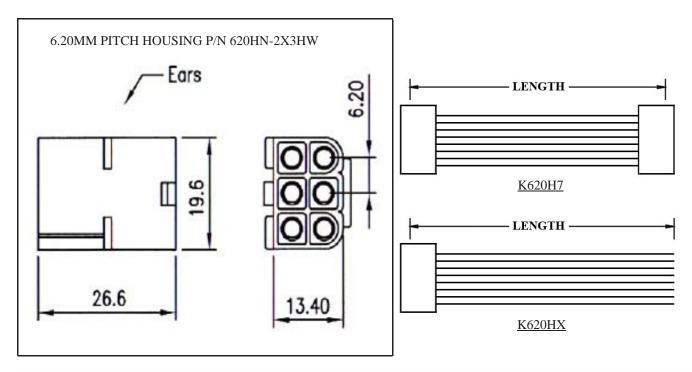

# WIRE HARNESS CABLE WITH 2\*6.20MM PITCH WIRE-TO-WIRE CRIMPED HOUSINGS (M5)

#### **ORDERING INFORMATION:**

- 1. HOUSING TYPE AT 2 ENDS:
  - "620HN" 6.20MM PITCH Ø2.00MM WIRE HOUSING TO HOUSING (WIRING 1:1)
  - "620H7" DITTO, BUT SAME DIRECTION OF CONTACTS AT 2 ENDS (WIRING 1:N)
  - "620HX" DITTO, BUT HOUSING TO 3MM TINNED END
- 2. NO. OF CONTACTS:
  - 1X1, 1X2, 1X3, 1X4, 2X2, 2X3, 3X3, 3X4, 3X5
- 3. LENGTH IN CM (CENTIMETERS)