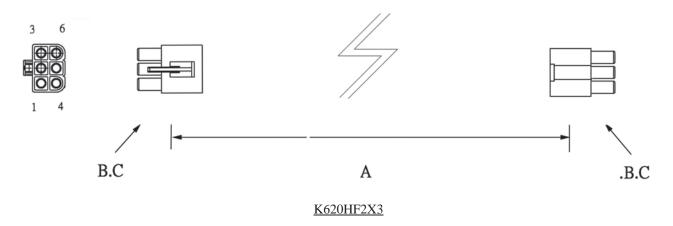

# WIRE HARNESS CABLE WITH 2\*6.20MM PITCH WIRE-TO-WIRE CRIMPED HOUSINGS (F2)

# **ORDERING INFORMATION:**

- 1. HOUSING TYPE AT 2 ENDS:
  - "620HF" 6.20MM PITCH Ø2.00MM WIRE HOUSING TO HOUSING (WIRING 1:1)
  - "620H1" DITTO, BUT SAME DIRECTION OF CONTACTS AT 2 ENDS (WIRING 1:N)
  - "620HT" DITTO, BUT HOUSING TO 3MM TINNED END
- 2. NO. OF CONTACTS:
  - 1X1, 1X2, 1X3, 1X4, 2X2, 2X3, 3X3, 3X4, 3X5
- 3. LENGTH IN CM (CENTIMETERS)