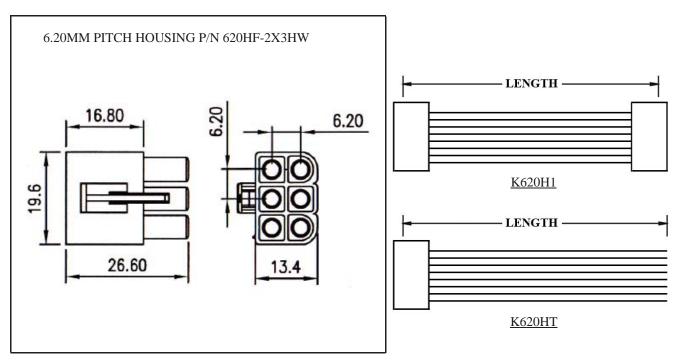

# WIRE HARNESS CABLE WITH 2\*6.20MM PITCH WIRE-TO-WIRE CRIMPED HOUSINGS (F2)

# **ORDERING INFORMATION:**

- 1. HOUSING TYPE AT 2 ENDS:
  - "620HF" 6.20MM PITCH Ø2.00MM WIRE HOUSING TO HOUSING (WIRING 1:1)
  - "620H1" DITTO, BUT SAME DIRECTION OF CONTACTS AT 2 ENDS (WIRING 1:N)
  - "620HT" DITTO, BUT HOUSING TO 3MM TINNED END
- 2. NO. OF CONTACTS:
  - 1X1, 1X2, 1X3, 1X4, 2X2, 2X3, 3X3, 3X4, 3X5
- 3. LENGTH IN CM (CENTIMETERS)