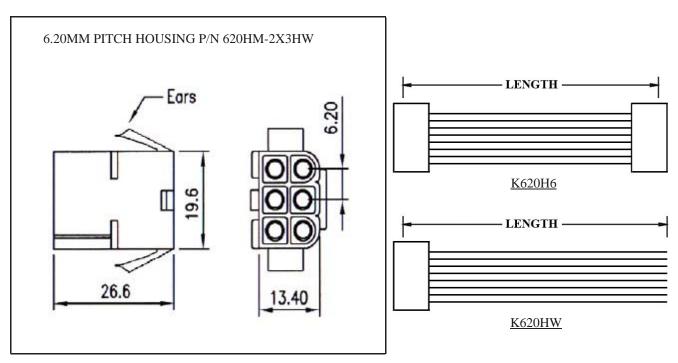

# WIRE HARNESS CABLE WITH 2\*6.20MM PITCH WIRE-TO-WIRE CRIMPED HOUSINGS (M2)

## **ORDERING INFORMATION:**

- 1. HOUSING TYPE AT 2 ENDS:
  - "620HM" 6.20MM PITCH Ø2.00MM WIRE HOUSING TO HOUSING (WIRING 1:1)
  - "620H6" DITTO, BUT SAME DIRECTION OF CONTACTS AT 2 ENDS (WIRING 1:N)
  - "620HW" DITTO, BUT HOUSING TO 3MM TINNED END
- 2. NO. OF CONTACTS:
  - 1X1, 1X2, 1X3, 1X4, 2X2, 2X3, 3X3, 3X4, 3X5
- 3. LENGTH IN CM (CENTIMETERS)