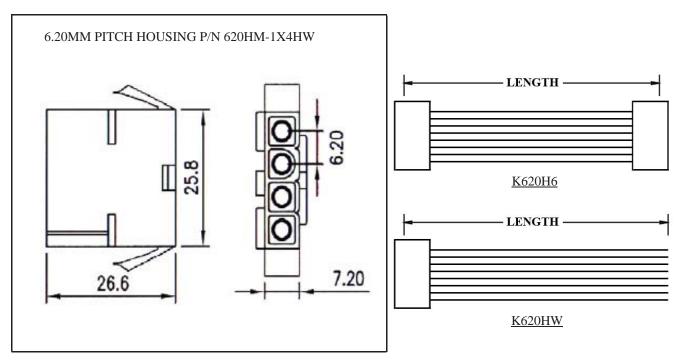

# WIRE HARNESS CABLE WITH 2\*6.20MM PITCH WIRE-TO-WIRE CRIMPED HOUSINGS (M2)

## **ORDERING INFORMATION:**

- 1. HOUSING TYPE AT 2 ENDS:
  - "620HM" 6.20MM PITCH Ø2.00MM WIRE HOUSING TO HOUSING (WIRING 1:1)
  - "620H6" DITTO, BUT SAME DIRECTION OF CONTACTS AT 2 ENDS (WIRING 1:N)
  - "620HW" DITTO, BUT HOUSING TO 3MM TINNED END
- 2. NO. OF CONTACTS:
  - 1X1, 1X2, 1X3, 1X4, 2X2, 2X3, 3X3, 3X4, 3X5
- 3. LENGTH IN CM (CENTIMETERS)