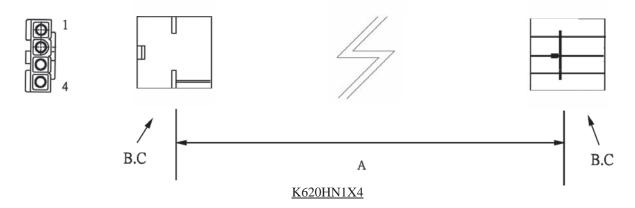

# WIRE HARNESS CABLE WITH 2\*6.20MM PITCH WIRE-TO-WIRE CRIMPED HOUSINGS (M4)

## **ORDERING INFORMATION:**

- 1. HOUSING TYPE AT 2 ENDS:
  - "620HN" 6.20MM PITCH Ø2.00MM WIRE HOUSING TO HOUSING (WIRING 1:1)
  - "620H7" DITTO, BUT SAME DIRECTION OF CONTACTS AT 2 ENDS (WIRING 1:N)
  - "620HX" DITTO, BUT HOUSING TO 3MM TINNED END
- 2. NO. OF CONTACTS:
  - 1X1, 1X2, 1X3, 1X4, 2X2, 2X3, 3X3, 3X4, 3X5
- 3. LENGTH IN CM (CENTIMETERS)