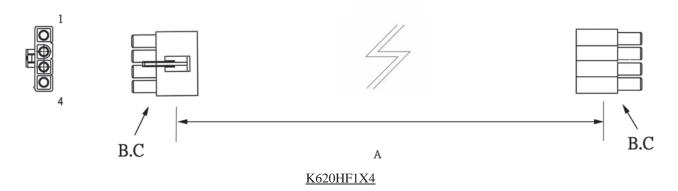

# WIRE HARNESS CABLE WITH 2\*6.20MM PITCH WIRE-TO-WIRE CRIMPED HOUSINGS (F1)

#### **ORDERING INFORMATION:**

- 1. HOUSING TYPE AT 2 ENDS:
  - "620HF" 6.20MM PITCH Ø2.00MM WIRE HOUSING TO HOUSING (WIRING 1:1)
  - "620H1" DITTO, BUT SAME DIRECTION OF CONTACTS AT 2 ENDS (WIRING 1:N)
  - "620HT" DITTO, BUT HOUSING TO 3MM TINNED END
- 2. NO. OF CONTACTS:
  - 1X1, 1X2, 1X3, 1X4, 2X2, 2X3, 3X3, 3X4, 3X5
- 3. LENGTH IN CM (CENTIMETERS)