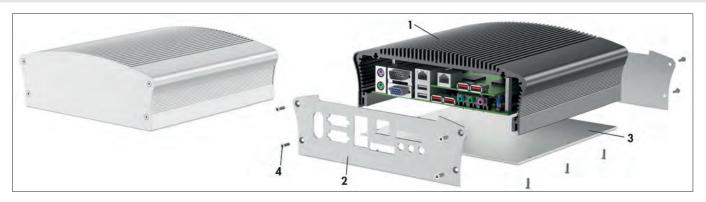

### Case with cooling fins: Embedded case

contents of delivery: 1 = 1 x case profile; 2 = 2 x cover panel; 3 = 1 x bottom panel; 4 = mounting material

- universal cooling fin case made of aluminium extruded profile, cover panels in 2 mm thickness and removable bottom panel
- optimized heat dissipation by means of external cooling fins
- the integrated T-grooves in the case profile for mounting of i.e. mainboards in the Mini-ITX or NUC form factor by means of distance, bolts and mounting plate also EBX, Nano ITX, EPIC, ETX/XTX and PC/104 form factors by means
- internal guide grooves for inserting PCBs or mounting plates
- wall-, ceiling- or top-hat rail mounting by means of fixing straps or top-hat rail mounting from the bottom
- special designs, embedded cover panels, machinings, surfaces and printings upon request