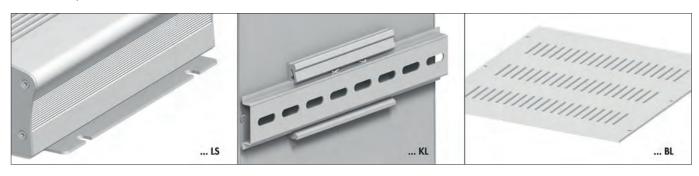

# Case with cooling fins: Embedded case

<sup>\*</sup> accessories mounting set BFS → M 50

Profile sold by the metre  $\rightarrow$  M 57