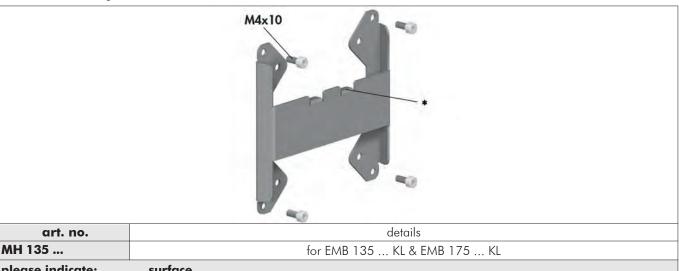

#### **Monitor bracket**

- suitable for VESA MIS-D 75/100
- \* suitable for mounting rail KL 35 100

MH 135 ...

please indicate: ... surface

SA = black anodised

ME = natural colour anodised

G

M