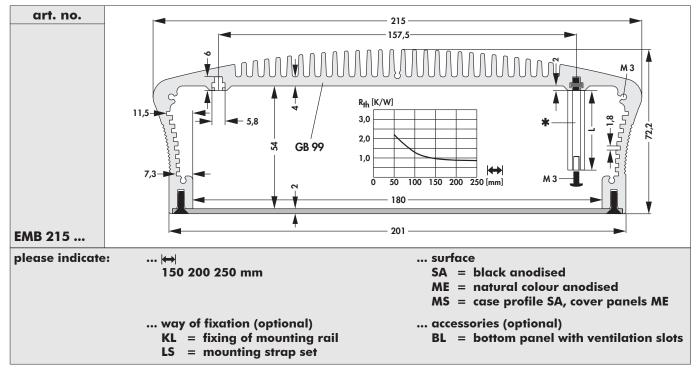

# Case with cooling fins: Embedded case

<sup>\*</sup> accessories mounting set BFS → M 50

Profile sold by the metre  $\rightarrow$  M 57