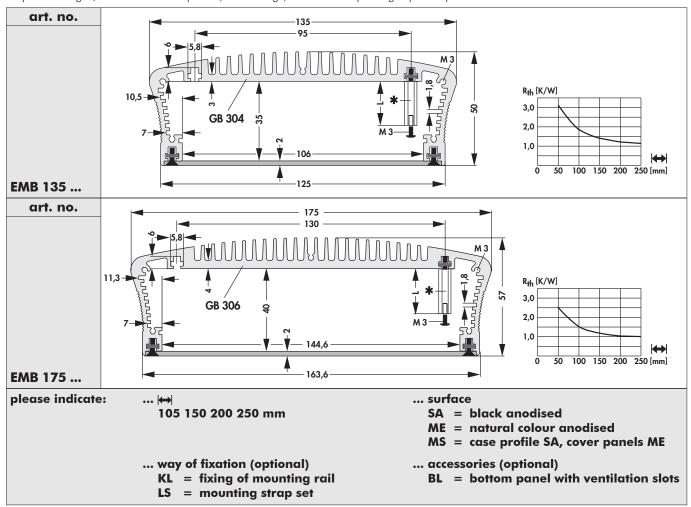

# Case with cooling fins: Embedded case

<sup>\*</sup> accessories mounting set BFS → M 50

Profile sold by the metre  $\rightarrow$  M 57