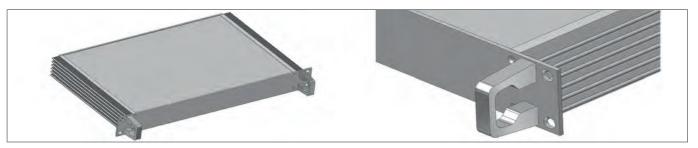

## fischer elektronik 23

19" plug-in box with cooling fins

- space-saving 1 U 19" plug-in box for insertion of non-standardised components or circuit boards

- with side panels made of extruded cooling fin profiles with removable top and bottom panel made of aluminium

- integrated sliding-screw channels in the profiles permit the insertion of a mounting panel

- contents of delivery: front panel (3 mm), two side panels made of aluminium profile, bottom plate (3 mm), cover plate (3 mm), rear panel (3 mm), mounting material