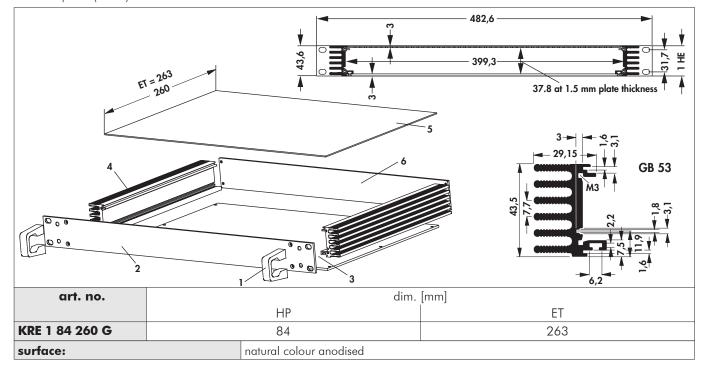

**ET** (insert depth) = 263 mm

**TE** (width unit) = 84 mm

1 = handles; 2 = front plate (3 mm); 3 = bottom panel (3 mm); 4 = side panel profile; 5 = cover panel (3 mm);
6 = rear panel (3 mm)

D

н

C

÷.

Ν