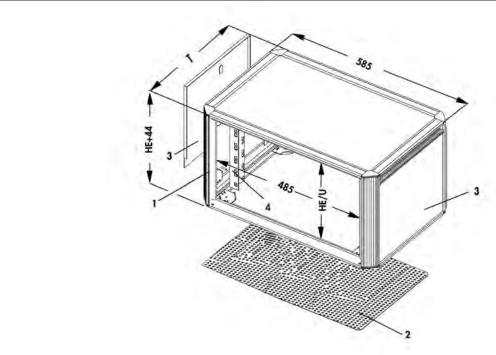

1 = basic case; 2 = bottom with ventilation slots (option BL); 3 = firmly mounted side panel (PL H); 4 = 19" grid struts

| art. no.       | U  | dim. [mm] |
|----------------|----|-----------|
|                |    | T         |
| PL H 06 320 UL | 6  | 320       |
| PL H 09 440 UL | 9  | 440       |
| PL H 12 380 UL | 12 | 380       |
| PL H 12 500 UL |    | - 500     |
| PL H 24 500 UL | 24 |           |
|                |    |           |

please indicate: ... accessories (optional)

BL = bottom panel with ventilation slots

**N**2

L

D

G

Н

ı