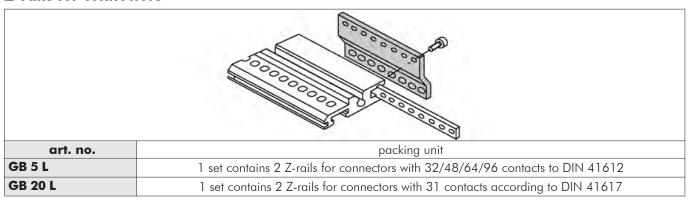

|

# Insulation strip (A)

- for rear module rail
- is used for isolation of the BUS-backplane
- with the isolating strips the standard insert depth for the plug-in module in the subrack will be established

| art. no.                 | De |
|--------------------------|-------------------------------------------|
| IST 84                   | B A                                       |
| class of inflammability: | UL 94 V-0                                 |
| material:                | PBT, self-extinguishing                   |

### **Z-rails for connectors**







# fischer elektronik 23

# **Accessories for 19" subracks**

## **Cover panels**



## Rear terminal profile

- 2 pieces cover the  $\overline{2.54}$  mm gap between the part front panel and side panel



## Perforated cover panel



### **Backpanel protective cover**

- with side panel depth of 240 and 300 mm gives mechanical and antistatic protection
- delivery incl. mounting material



# **Accessories for 19" subracks**

#### **Guide-rails**

- with advanced mounting pins and locking neps for easy mounting



| art. no. | for Eurocards [mm] |
|----------|--------------------|
| FSC 100  | 100x100/ 233.5x100 |
| FSC 160  | 100x160/ 233.5x160 |
| FSC 220  | 100x220/ 233.5x220 |

## Variable guide-rails

- contains 1 pair of head pieces (left and right) and 1 profile
- head pieces (