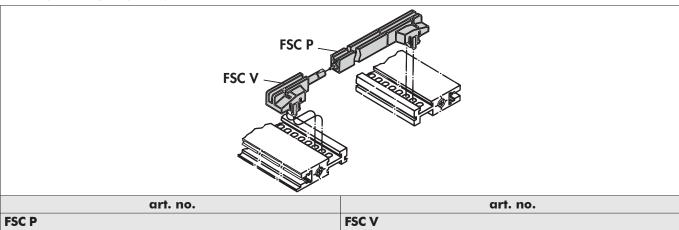

## Variable guide-rails

- contains 1 pair of head pieces (left and right) and 1 profile
- head pieces (1 pair): art. no. **FSC V**; profile (in running meters) art. no. **FSC P**
- further profile lengths upon request