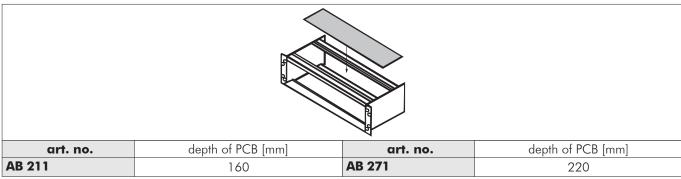

# Insulation strip (A)

- for rear module rail
- is used for isolation of the BUS-backplane
- with the isolating strips the standard insert depth for the plug-in module in the subrack will be established

| art. no.                 | De |
|--------------------------|-------------------------------------------|
| IST 84                   | B A                                       |
| class of inflammability: | UL 94 V-0                                 |
| material:                | PBT, self-extinguishing                   |