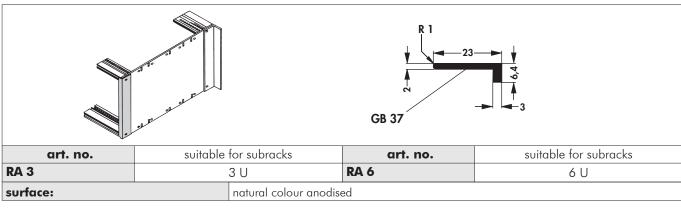

#### **Rack handles**

- very stable version made of solid aluminium, 1 set comprises 2 handles incl. mounting material
- further sizes G → N 64