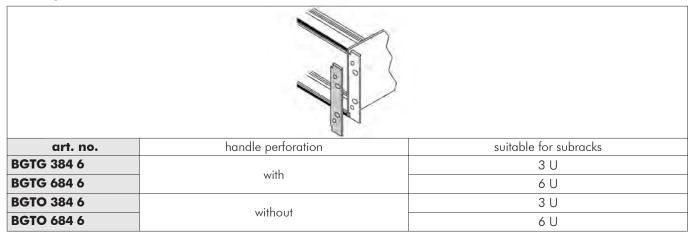

#### **Rack handles**

- very stable version made of solid aluminium, 1 set comprises 2 handles incl. mounting material
- further sizes G → N 64