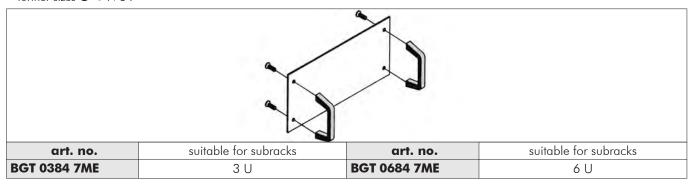

#### **Rack handles**

- very stable version made of solid aluminium, 1 set comprises 2 handles incl. mounting material
- further sizes G → N 64