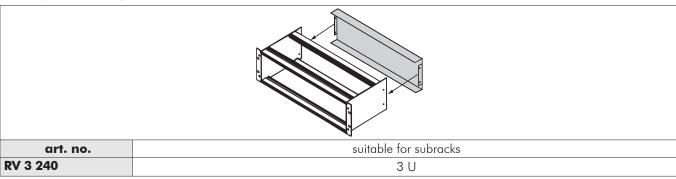

module in the subrack will be established

| art. no.                 | De |
|--------------------------|-------------------------------------------|
| IST 84                   | B A                                       |
| class of inflammability: | UL 94 V-0                                 |
| material:                | PBT, self-extinguishing                   |

### **Z-rails for connectors**







# fischer elektronik 23

# **Accessories for 19" subracks**

## **Cover panels**



## Rear terminal profile

- 2 pieces cover the  $\overline{2.54}$  mm gap between the part front panel and side panel



## Perforated cover panel



### **Backpanel protective cover**

- with side panel depth of 240 and 300 mm gives mechanical and antistatic protection
- delivery incl. mounting material



# **Accessories for 19" subracks**

#### **Guide-rails**

- with advanced mounting pins and locking neps for easy mounting



| art. no. | for Eurocards [mm] |
|----------|--------------------|
| FSC 100  | 100x100/ 233.5x100 |
| FSC 160  | 100x160/ 233.5x160 |
| FSC 220  | 100x220/ 233.5x220 |

## Variable guide-rails

- contains 1 pair of head pieces (left and right) and 1 profile
- head pieces (1 pair): art. no. **FSC V**; profile (in running meters) art. no. **FSC P**
- further profile lengths upon request



## Reinforced guide rails

- easy and fast to mounting by using clips
- can also be screwed into the module rails (M 2.5 x 12, on request)
- high rigidity
- centred with spring-loaded strut
- good ventilation due to lattice work



| art. no.        | for Eurocards [mm] |
|-----