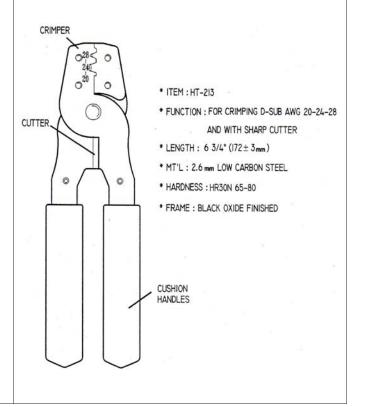

## HT-213 D-SUB CRIMPING TOOL 2 STAGE, ECONOMIC TYPE

## PART NUMBER APPLICATION RANGE

HT-236C AWG10 - AWG20 HT-225D AWG18 - AWG30 HT-213 AWG20 - AWG28

NOTE: They are not suitable for the crimping 2.00mm or 1.27mm terminals.