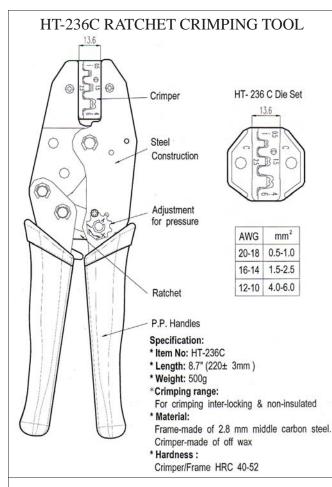

## PART NUMBER APPLICATION RANGE

HT-236C AWG10 - AWG20 HT-225D AWG18 - AWG30 HT-213 AWG20 - AWG28

NOTE: They are not suitable for the crimping 2.00mm or 1.27mm terminals.