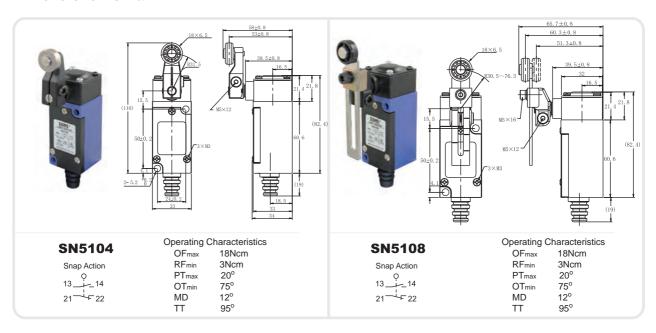

## Dimensions Unit: mm

# **Definitions of Operating Characteristics**

OF Operating Force

PT Pretravel

RF Releasing Force

MD Movement DifferentialOP Operating Position

OT Overtravel

TT Total Travel

| Operating Speed       | 0.05mm-2m/sec                                                                                         |
|-----------------------|-------------------------------------------------------------------------------------------------------|
| Operating Frequency   | Mechanical: 120ops/min<br>Electrical: 30 ops/min                                                      |
| nsulation Resistance  | >100MΩ@500V DC                                                                                        |
| Contact Resistance    | <25mΩ (initial value)                                                                                 |
| Rated Current/Voltage | 10A/250V AC (EN60947-5-1)                                                                             |
|                       | AC15 A600 / DC13 Q300                                                                                 |
| Dielectric Strength   | 1000VAC for 1 min between current carrying parts 2500VAC for 1 min between non-current carrying parts |
| Service Life          | Mechanically $1.0 \times 10^7$ (operations)<br>Electrically $5 \times 10^5$ (operations)              |
| Operating Temperature | -20~+80°C (-14~176°F)                                                                                 |
| Humidity              | < 95%RH                                                                                               |
| Veight                | 240-290g                                                                                              |
| Degree of Protection  | 240-290g<br>IP65                                                                                      |