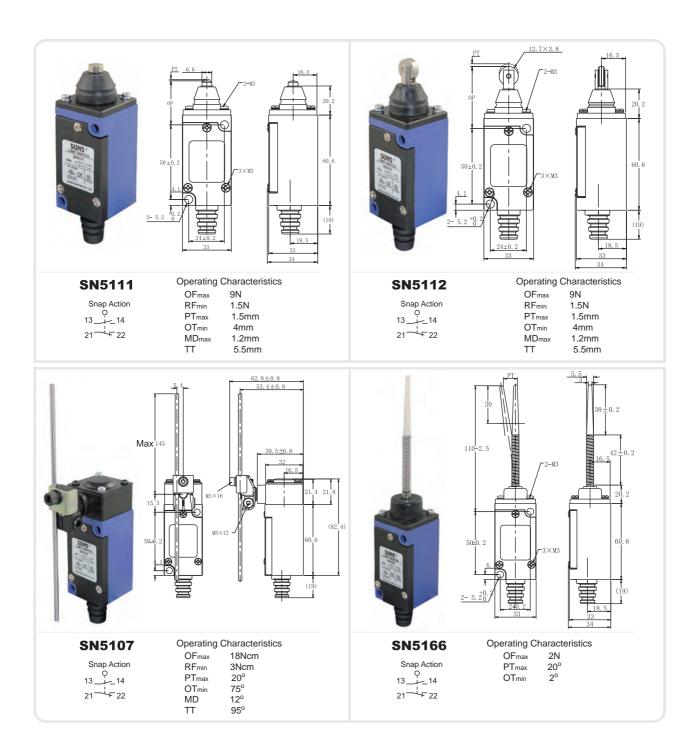

## Dimensions Unit: mm

# **Definitions of Operating Characteristics**

OF Operating Force

PT Pretravel

RF Releasing Force

MD Movement DifferentialOP Operating Position

OT Overtravel

TT Total Travel

| Operating Speed       | 0.05mm-2m/sec                                                                                         |
|-----------------------|-------------------------------------------------------------------------------------------------------|
| Operating Frequency   | Mechanical: 120ops/min<br>Electrical: 30 ops/min                                                      |
| nsulation Resistance  | >100MΩ@500V DC                                                                                        |
| Contact Resistance    | <25mΩ (initial value)                                                                                 |
| Rated Current/Voltage | 10A/250V AC (EN60947-5-1)                                                                             |
|                       | AC15 A600 / DC13 Q300                                                                                 |
| Dielectric Strength   | 1000VAC for 1 min between current carrying parts 2500VAC for 1 min between non-current carrying parts |
| Service Life          | Mechanically $1.0 \times 10^7$ (operations)<br>Electrically $5 \times 10^5$ (operations)              |
| Operating Temperature | -20~+80°C (-14~176°F)                                                                                 |
| Humidity              | < 95%RH                                                                                               |
| Veight                | 240-290g                                                                                              |
| Degree of Protection  | 240-290g<br>IP65                                                                                      |