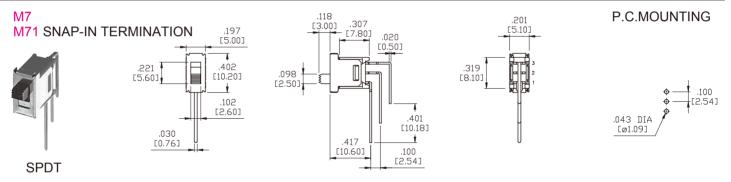

## **HOW TO ORDER SYSTEM**

M2 P.C.MOUNTING

**SPDT** 

M6 P.C.MOUNTING

**SPDT** 