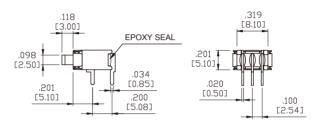

## MATERIALS:

CASE: Diallyl phthalate(DAP)(UL 94V-0).

HOUSING: Brass, tin plated.
SLIDE HANDLE: Nylon 6/6, black standard.

TERMINAL SEAL: Epoxy.

Specifications and Dimensions subject to change

If your preferred product configuration is not shown, please contact our sales representative for custom design.