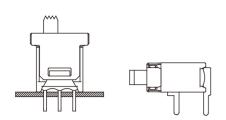

## **HOW TO ORDER SYSTEM**

M2 P.C.MOUNTING

**SPDT** 

M6 P.C.MOUNTING

**SPDT** 