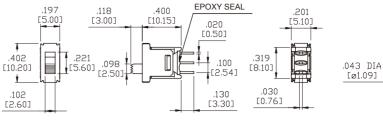

## MATERIALS:

CASE: Diallyl phthalate(DAP)(UL 94V-0).

HOUSING: Brass, tin plated.
SLIDE HANDLE: Nylon 6/6, black standard.

TERMINAL SEAL: Epoxy.

Specifications and Dimensions subject to change

If your preferred product configuration is not shown, please contact our sales representative for custom design.