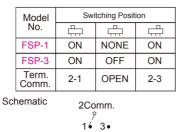

## **HOW TO ORDER SYSTEM**

M2 P.C.MOUNTING

**SPDT** 

M6 P.C.MOUNTING

**SPDT** 