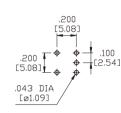

## **HOW TO ORDER SYSTEM**

M2 P.C.MOUNTING

**SPDT** 

M6 P.C.MOUNTING

**SPDT** 