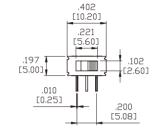

## MATERIALS:

CASE: Diallyl phthalate(DAP)(UL 94V-0).

HOUSING: Brass, tin plated.
SLIDE HANDLE: Nylon 6/6, black standard.

TERMINAL SEAL: Epoxy.

Specifications and Dimensions subject to change

If your preferred product configuration is not shown, please contact our sales representative for custom design.