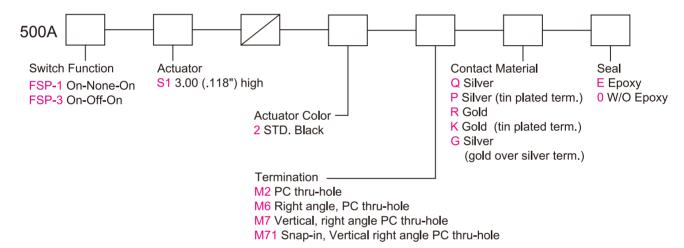

## **HOW TO ORDER SYSTEM**

M2 P.C.MOUNTING

**SPDT** 

M6 P.C.MOUNTING

**SPDT** 

## **CONTACT MATERIAL OPTIONS**

| Coding | Contact<br>Material | Terminal<br>Plating        | Rating                                      | Agency<br>Approvals |
|--------|---------------------|----------------------------|---------------------------------------------|---------------------|
|        |                     |                            |                                             |                     |
| Q      | Silver 1            | Silver plated <sup>1</sup> | 3Amps @ 125VAC or 28VDC<br>1.5Amps @ 250VAC |                     |
| Р      |                     | Tin plated <sup>5</sup>    |                                             |                     |
| R      | Gold <sup>2</sup>   | Gold plated 4              | 0.4VA max @ 20V max<br>(AC or DC)           |                     |
| К      |                     | Tin plated <sup>5</sup>    |                                             |                     |
| G      | Silver 1            | Gold over silver           | 3Amps @ 125VAC or 28VDC<br>1.5Amps @ 250VAC |                     |